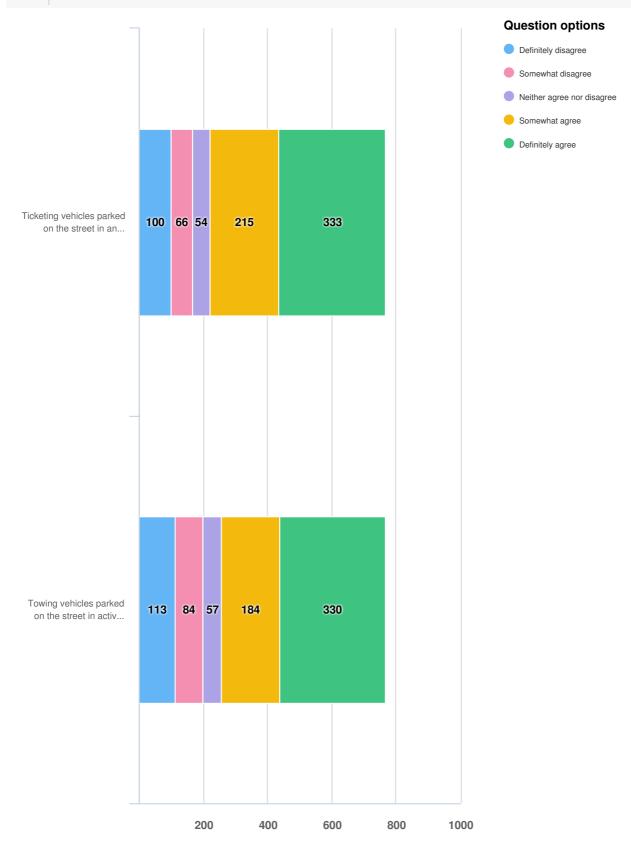

## Q13 Do you agree or disagree with ticketing and towing in these circumstances?

| Ticketing vehicles parked on the street in an active WMZ - preventing or slowing down necessary maintenance work |
|------------------------------------------------------------------------------------------------------------------|
|                                                                                                                  |
|                                                                                                                  |
|                                                                                                                  |
|                                                                                                                  |
|                                                                                                                  |
|                                                                                                                  |
|                                                                                                                  |
|                                                                                                                  |
|                                                                                                                  |
|                                                                                                                  |
|                                                                                                                  |
|                                                                                                                  |
|                                                                                                                  |
|                                                                                                                  |