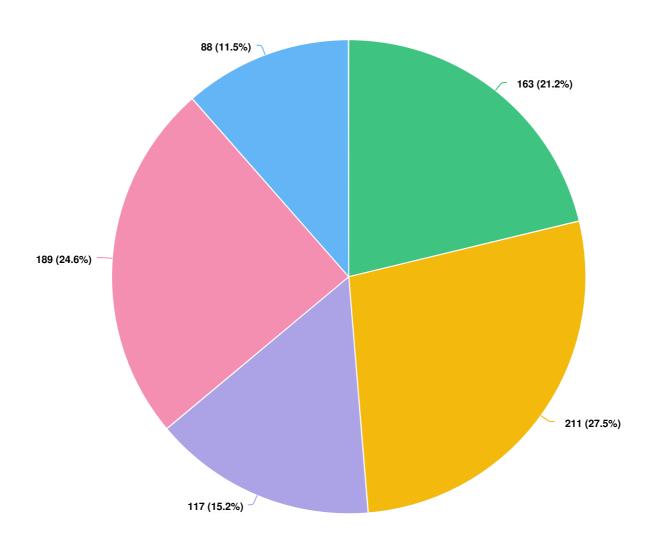

# Winter Maintenance Zone Survey 2021

#### **SURVEY RESPONSE REPORT**

29 March 2021 - 24 April 2021

#### **PROJECT NAME:**

**Winter Maintenance Zone Program** 





Winter Maintenance Zone Survey 2021 : Survey Report for 29 March 2021 to 24 April 2021

#### Q1 What neighbourhood in Fort McMurray do you live in?





#### Q2 Is your street included in the Winter Maintenance Zone (WMZ) program?





#### Q3 What Subzone are you in?





#### Q4 How satisfied are you with snow clearing and removal services this year?





Q5 The WMZ program has been in operation for six years running! Have you experienced more than one year of the program?





### Q6 How do you feel the program has improved year to year?





- The program has not improved year to year
   The program has neither improved or worsened year to year
- The program has improved slightly year to year
   The program has improved year to year
- The program has improved significantly year to year

Q7 We heard you! Many residents let us know that windrows (snowbanks) are a challenge so we changed the program to remove windrows over 15 cm from the end of driveways. How do you feel about this change?





|  | ne Survey 2021 : Surv | - 1 topoit for 23 Mai | 2021 to 24 April 4 |  |
|--|-----------------------|-----------------------|----------------