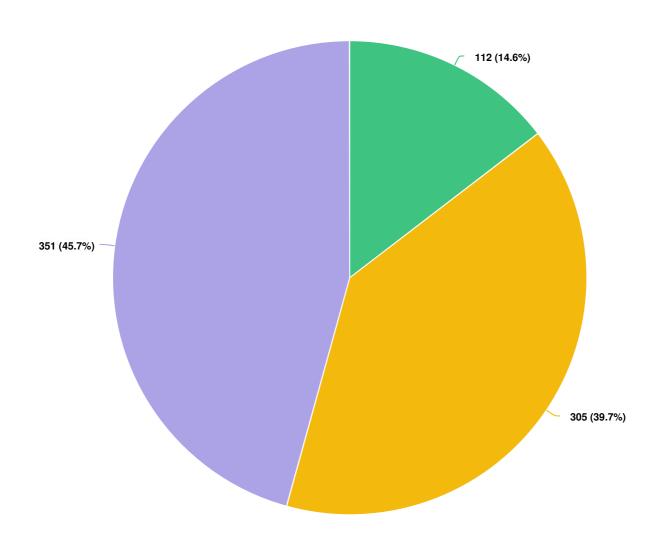

Q9 Do you prefer having a consistent WMZ schedule? This year, we tried to keep the activation and relaxation of Subzones consistent. Typically, two subzones were active every week and two were relaxed, with the same active and relaxed subzones alterna...