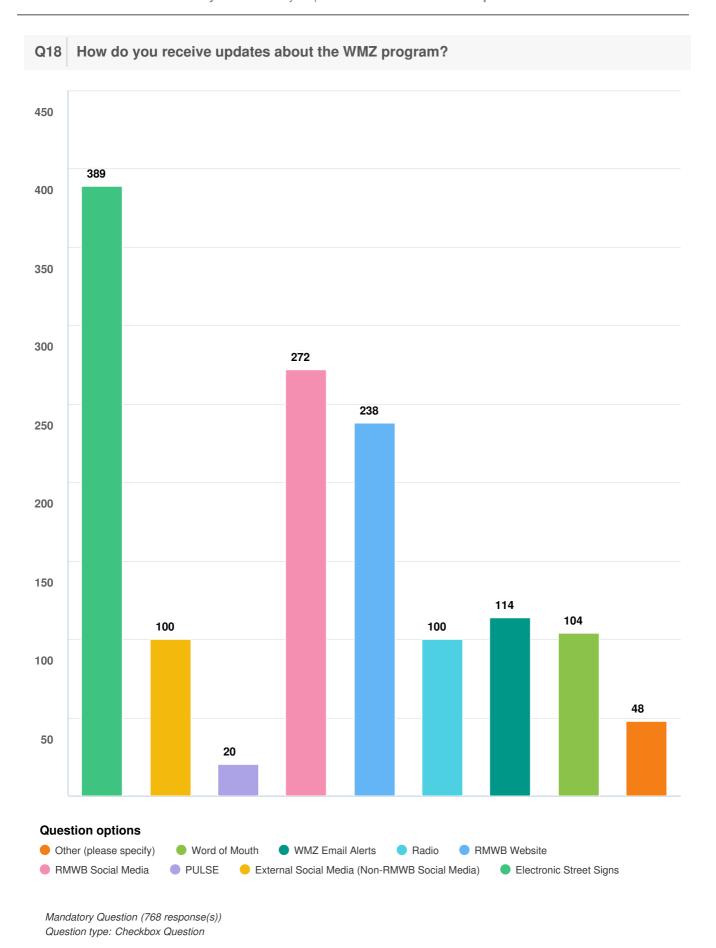

Q17 Did you know it's the property owner's responsibility to clear all sidewalks adjacent to their property within 48 hours after a snow fall?

Q19 Did you know that you can sign up for weekly WMZ email alerts? Sign up here