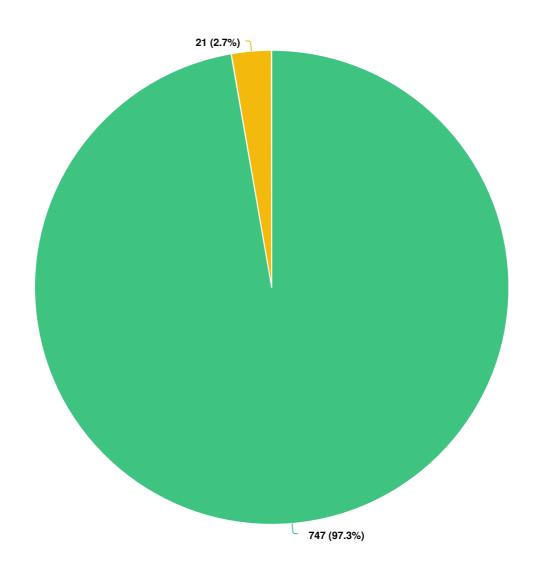

#### Q12 Have you checked out the WMZ Progress map? View map

Mandatory Question (768 response(s))
Question type: Likert Question