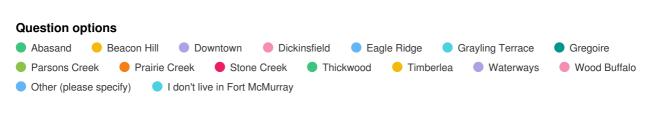

# Winter Maintenance Zone Survey 2021

#### **SURVEY RESPONSE REPORT**

29 March 2021 - 24 April 2021

#### **PROJECT NAME:**

**Winter Maintenance Zone Program** 





Winter Maintenance Zone Survey 2021 : Survey Report for 29 March 2021 to 24 April 2021

#### Q1 What neighbourhood in Fort McMurray do you live in?





#### Q2 Is your street included in the Winter Maintenance Zone (WMZ) program?





#### Q3 What Subzone are you in?





#### Q4 How satisfied are you with snow clearing and removal services this year?





Q5 The WMZ program has been in operation for six years running! Have you experienced more than one year of the program?





### Q6 How do you feel the program has improved year to year?





- The program has not improved year to year
   The program has neither improved or worsened year to year
- The program has improved slightly year to year
   The program has improved year to year
- The program has improved significantly year to year

Q7 We heard you! Many residents let us know that windrows (snowbanks) are a challenge so we changed the program to remove windrows over 15 cm from th