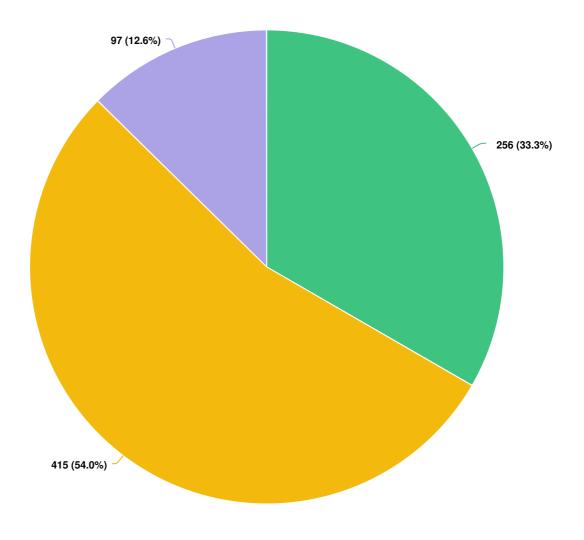

### Q6 How do you feel the program has improved year to year?

- The program has not improved year to year
   The program has neither improved or worsened year to year
- The program has improved slightly year to year
   The program has improved year to year
- The program has improved significantly year to year