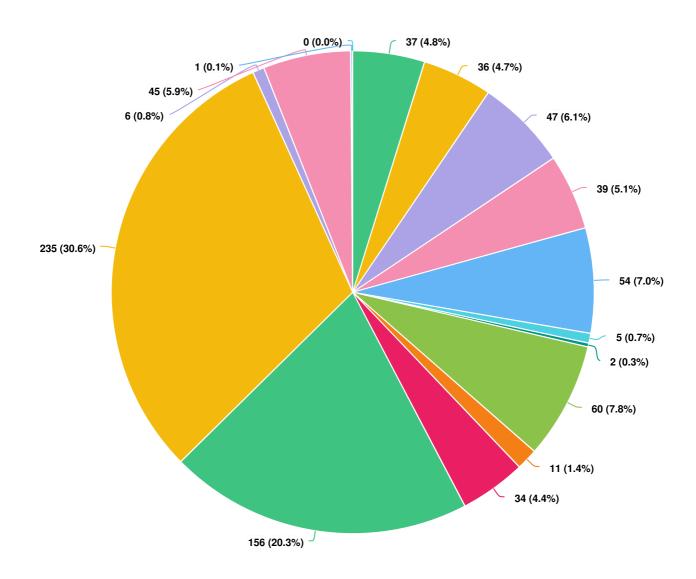

# Winter Maintenance Zone Survey 2021

#### **SURVEY RESPONSE REPORT**

29 March 2021 - 24 April 2021

#### **PROJECT NAME:**

**Winter Maintenance Zone Program** 





Winter Maintenance Zone Survey 2021 : Survey Report for 29 March 2021 to 24 April 2021

#### Q1 What neighbourhood in Fort McMurray do you live in?





#### Q2 Is your street included in the Winter Maintenance Zone (WMZ) program?





#### Q3 What Subzone are you in?





#### Q4 How satisfied are you with snow clearing and removal services this year?





Q5 The WMZ program has been in operation for six years running! Have you experienced more than one year of the program?





### Q6 How do you feel the program has improved year to year?





- The program has not improved year to year
   The program has neither improved or worsened year to year
- The program has improved slightly year to year
   The program has improved year to year
- The program has improved significantly year to year

Q7 We heard you! Many residents let us know that windrows (snowbanks) are a challenge so we changed the program to remove windrows over 15 cm from