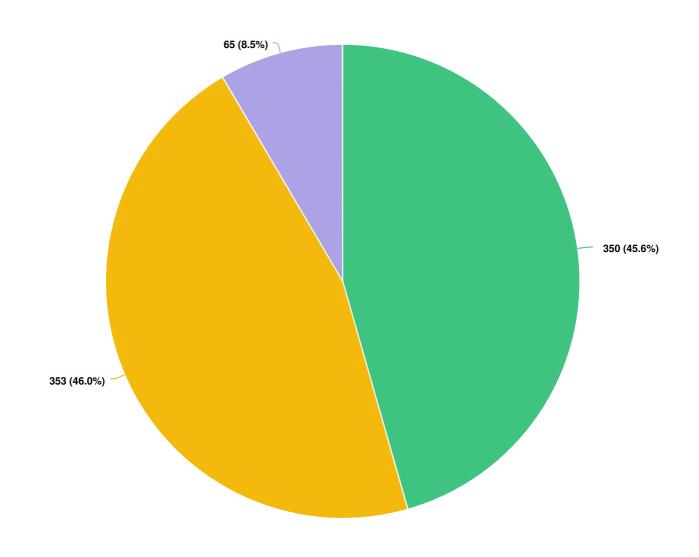

Q7 We heard you! Many residents let us know that windrows (snowbanks) are a challenge so we changed the program to remove windrows over 15 cm from the end of driveways. How do you feel about this change?