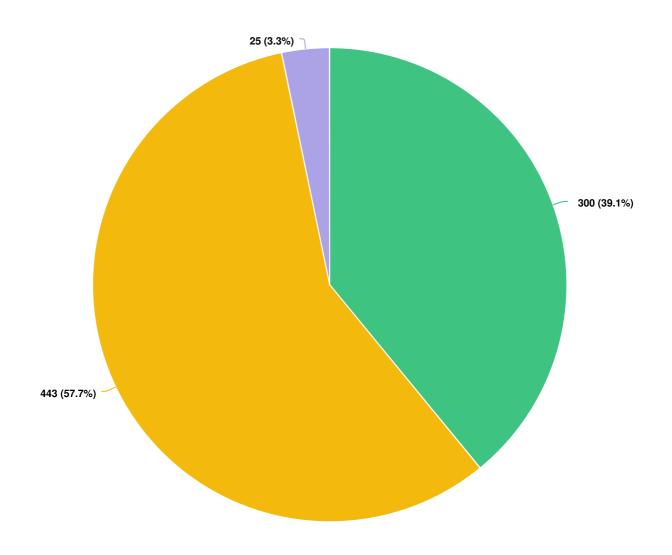

|                    |  |
|  |                       |                       |                    |  |
|  |                       |                       |                    |  |
|  |                       |                       |                    |  |
|  |                       |                       |                    |  |
|  |                       |                       |                    |  |
|  |                       |                       |                    |  |
|  |                       |                       |                    |  |
|  |                       |                       |                    |  |

#### Q11 Do you let your neighbour know when your Subzone is active?





#### Q12 Have you checked out the WMZ Progress map? View map









Mandatory Question (768 response(s))
Question type: Likert Question

## Q13 Do you agree or disagree with ticketing and towing in these circumstances?

| Ticketing vehicles parked on the street in an active WMZ - preventing or slowing down necessary maintenance work |
|------------------------------------------------------------------------------------------------------------------|
|                                                                                                                  |
|                                                                                                                  |
|                                                                                                                  |
|