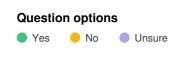

How happy are you when your Subzone is relaxed? To create more flexibility for on-street parking, Subzones were created. Your Subzone is activated and relaxed throughout the winter. When it's relaxed, you can park on the street without being ticket...