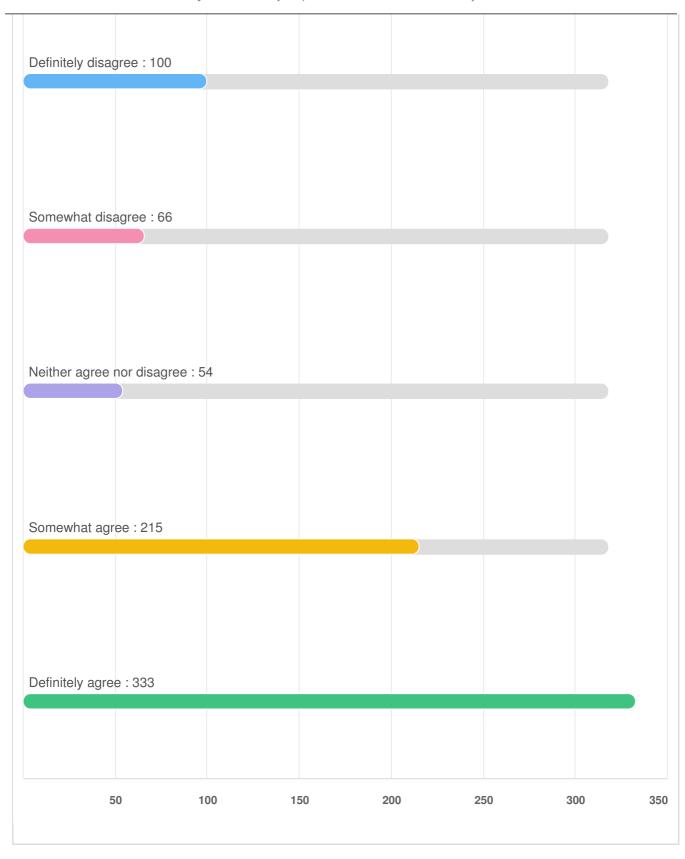

## Q13 Do you agree or disagree with ticketing and towing in these circumstances?

| Ticketing vehicles parked on the street in an active WMZ - preventing or slowing down necessary maintenance work |
|------------------------------------------------------------------------------------------------------------------|
|                                                                                                                  |
|                                                                                                                  |
|                                                                                                                  |
|                                                                                                                  |
|                                                                                                                  |
|                                                                                                                  |
|                                                                                                                  |
|                                                                                                                  |
|                                                                                                                  |
|                                                                                                                  |
|                                                                                                                  |
|                                                                                                                  |
|                                                                                                                  |
|                                                                                                                  |