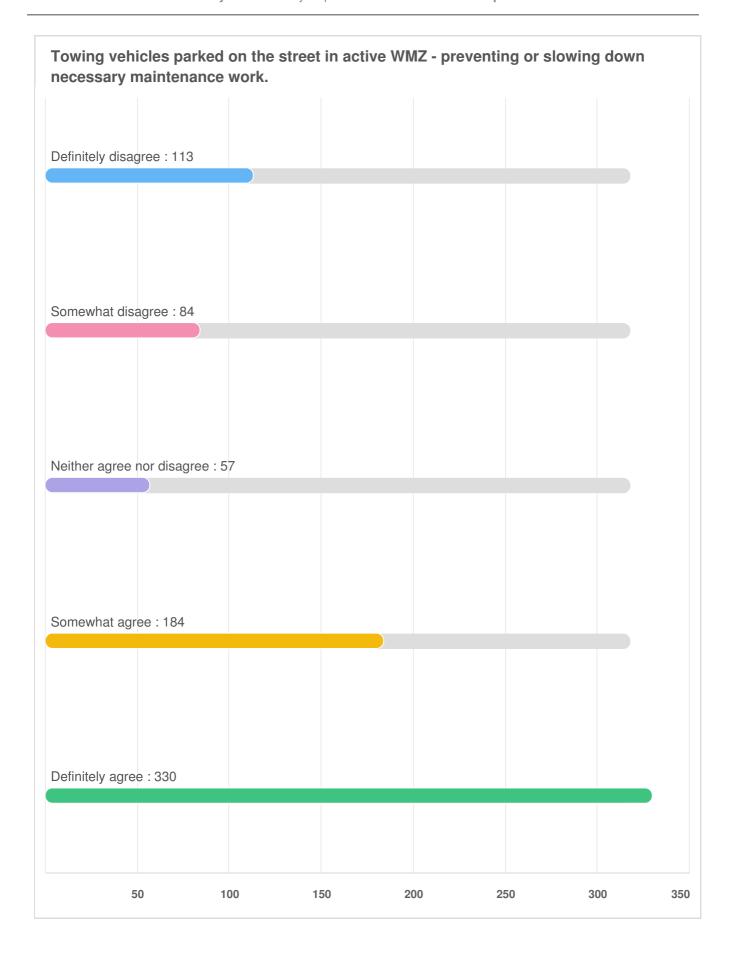

## Q13 Do you agree or disagree with ticketing and towing in these circumstances?

| Ticketing vehicles parked on the street in an active WMZ - preventing or slowing down necessary maintenance work |
|------------------------------------------------------------------------------------------------------------------|
|                                                                                                                  |
|                                                                                                                  |
|                                                                                                                  |
|                                                                                                                  |
|                                                                                                                  |
|                                                                                                                  |
|                                                                                                                  |
|                                                                                                                  |
|                                                                                                                  |
|                                                                                                                  |
|                                                                                                                  |
|                                                                                                                  |
|                                                                                                                  |
|                                                                                                                  |