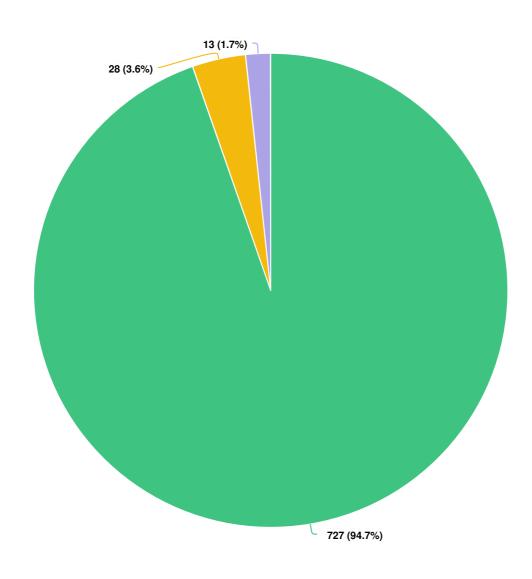

|                    |  |
|  |                       |                       |                    |  |
|  |                       |                       |                    |  |
|  |                       |                       |                    |  |
|  |                       |                       |                    |  |
|  |                       |                       |                    |  |
|  |                       |                       |                    |  |
|  |                       |                       |                    |  |
|  |                       |                       |                    |  |

Q17 Did you know it's the property owner's responsibility to clear all sidewalks adjacent to their property within 48 hours after a snow fall?







Q19 Did you know that you can sign up for weekly WMZ email alerts? Sign up here





Q20 The Covid-19 Pandemic has changed a lot of how we operate, including where we work from. This could impact on-street parking as more people have been working from home. In your opinion, has this changed street parking habits in your neighbourhood?





|  | ne Survey 2021 : Surv | - 1 topoit for 23 Mai | 2021 to 24 April 4 |  |
|--|-----------------------|-----------------------|--------------------|--|
|  |                       |                       |                    |  |
|  |                       |                       |                    |  |
|  |                       |                       |                    |  |
|  |                       |                       |