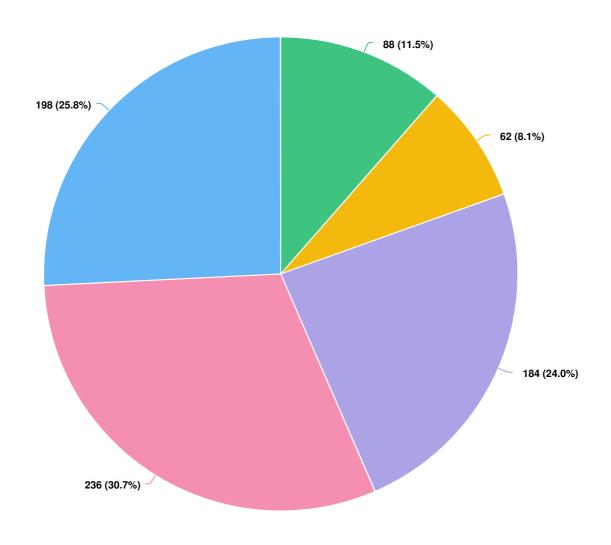

nce Zone (WMZ) program?





#### Q3 What Subzone are you in?





#### Q4 How satisfied are you with snow clearing and removal services this year?





Q5 The WMZ program has been in operation for six years running! Have you experienced more than one year of the program?





### Q6 How do you feel the program has improved year to year?





- The program has not improved year to year
   The program has neither improved or worsened year to year
- The program has improved slightly year to year
   The program has improved year to year
- The program has improved significantly year to year

Q7 We heard you! Many residents let us know that windrows (snowbanks) are a challenge so we changed the program to remove windrows over 15 cm from the end of driveways. How do you feel about this change?





|  | ne Survey 2021 : Surv | - 1 topoit for 23 Mai | 2021 to 24 April 4 |  |
|--|-----------------------|-----------------------|--------------------|--|
|  |                       |                       |                    |  |
|  |                       |                       |                    |  |
|  |                       |                       |                    |  |
|  |                       |                       |                    |  |
|  |                       |                       |                    |  |
|  |                       |                       |                    |  |
|  |                       |                       |                    |  |
|  |                       |                       |                    |  |
|  |