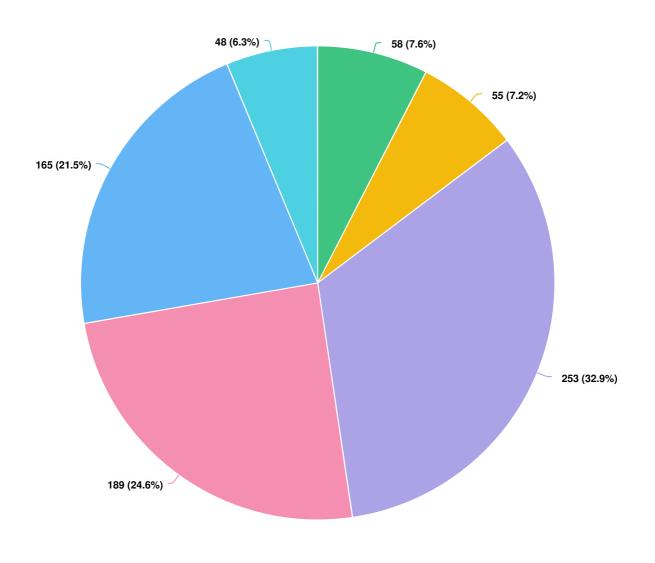

How happy are you when your Subzone is relaxed? To create more flexibility for on-street parking, Subzones were created. Your Subzone is activated and relaxed throughout the winter. When it's relaxed, you can park on the street without being ticket...