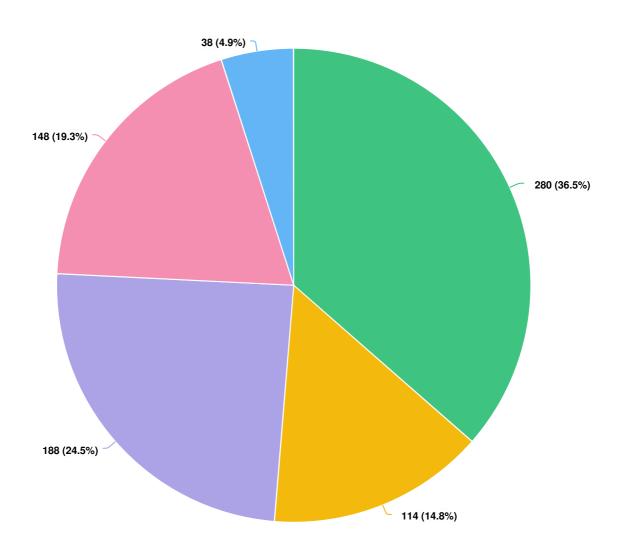

Q20 The Covid-19 Pandemic has changed a lot of how we operate, including where we work from. This could impact on-street parking as more people have been working from home. In your opinion, has this changed street parking habits in your neighbourhood?