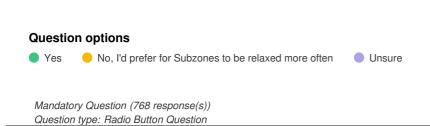

Q7 We heard you! Many residents let us know that windrows (snowbanks) are a challenge so we changed the program to remove windrows over 15 cm from the end of driveways. How do you feel about this change?