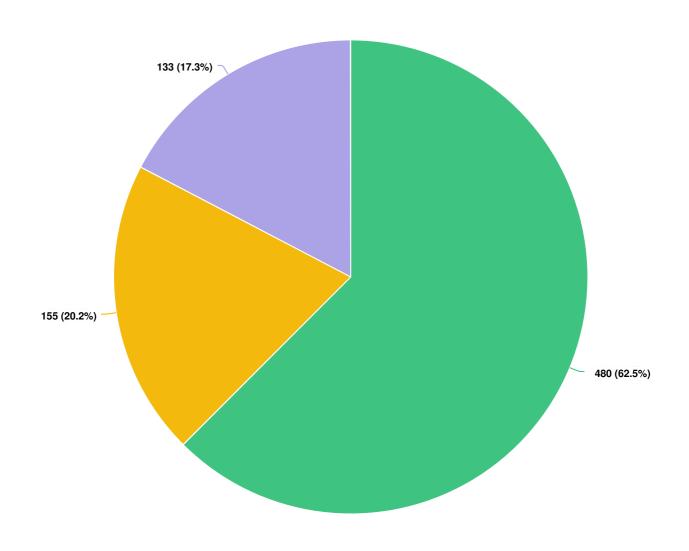

Q7 We heard you! Many residents let us know that windrows (snowbanks) are a challenge so we changed the program to remove windrows over 15 cm from the end of driveways. How do you feel about this change?