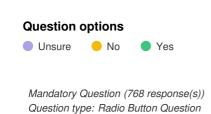

#### Q12 Have you checked out the WMZ Progress map? View map

Mandatory Question (768 response(s))
Question type: Likert Question