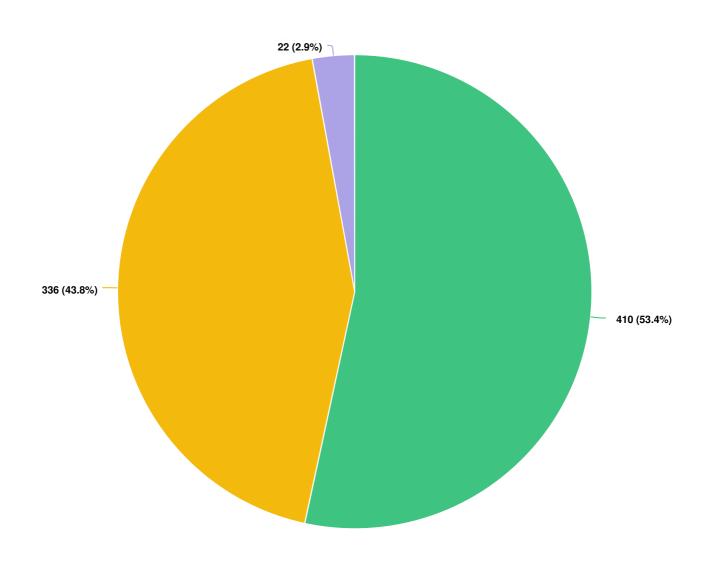

Q20 The Covid-19 Pandemic has changed a lot of how we operate, including where we work from. This could impact on-street parking as more people have been working from home. In your opinion, has this changed street parking habits in your neighbourhood?