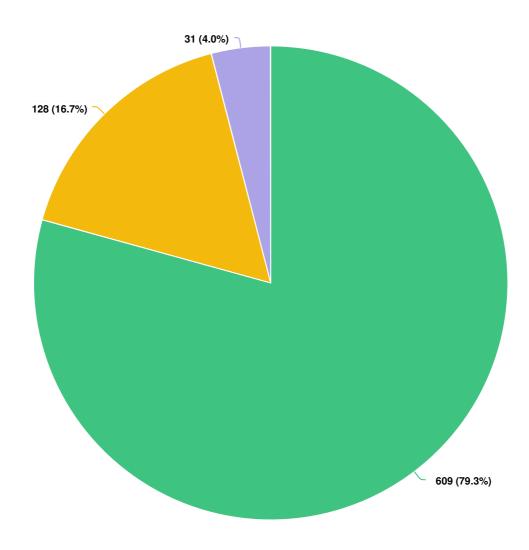

|
|                                                                                                                  |
|                                                                                                                  |





Q14 Did you know that the Municipality does not receive any revenue from towing and impounding vehicles? A third party performs these functions.





Q15 Did you know that the revenue from tickets is used to support the Community Investment Program grants to local non-profit organizations?





Q16 Are you aware that the WMZ program provides two different types of services – snow plowing and snow removal? This past year, every residential street in the WMZ program had a complete snow removal performed at least once. Snow removal takes a lot I...





|  | ne Survey 2021 : Surv | - 1 topoit for 23 Mai | 2021 to 24 April 4 |  |
|--|-----------------------|-----------------------|--------------------|--|
|  |                       |                       |                    |  |
|  |                       |                       |                    |  |
|  |                       |                       |                    |  |
|  |                       |                       |                    |  |
|  |                       |                       |                    |  |
|  |                       |                       |                    |  |
|  |                       |                       |                    |  |
|  |                       |                       |                    |  |
|  |