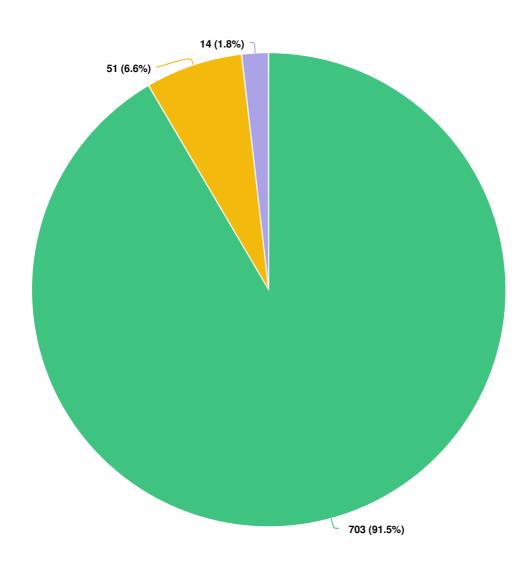

# Winter Maintenance Zone Survey 2021

#### **SURVEY RESPONSE REPORT**

29 March 2021 - 24 April 2021

#### **PROJECT NAME:**

**Winter Maintenance Zone Program** 





Winter Maintenance Zone Survey 2021 : Survey Report for 29 March 2021 to 24 April 2021

#### Q1 What neighbourhood in Fort McMurray do you live in?





#### Q2 Is your street included in the Winter Maintenance Zone (WMZ) program?





#### Q3 What Subzone are you in?





#### Q4 How satisfied are you with snow clearing and removal services this year?





Q5 The WMZ program has been in operation for six years running! Have you experienced more than one year of the program?





### Q6 How do you feel the program has improved year to year?





- The program has not improved year to year
   The program has neither improved or worsened year to year
- The program has improved slightly year to year
   The program has improved year to year
- The program has improved significantly year to year

Q7 We heard you! Many residents let us know that windrows (snowbanks) are a challenge so we changed the program to remove windrows over 15 cm from the end of driveways. How do you feel about this change?





|  | ne Survey 2021 :