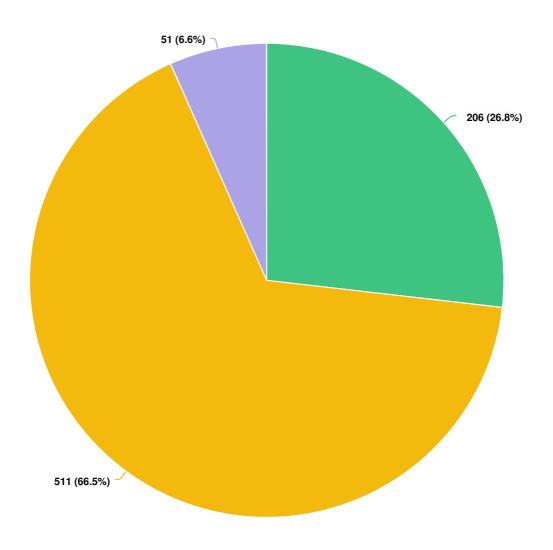

Q17 Did you know it's the property owner's responsibility to clear all sidewalks adjacent to their property within 48 hours after a snow fall?

Q19 Did you know that you can sign up for weekly WMZ email alerts? Sign up here