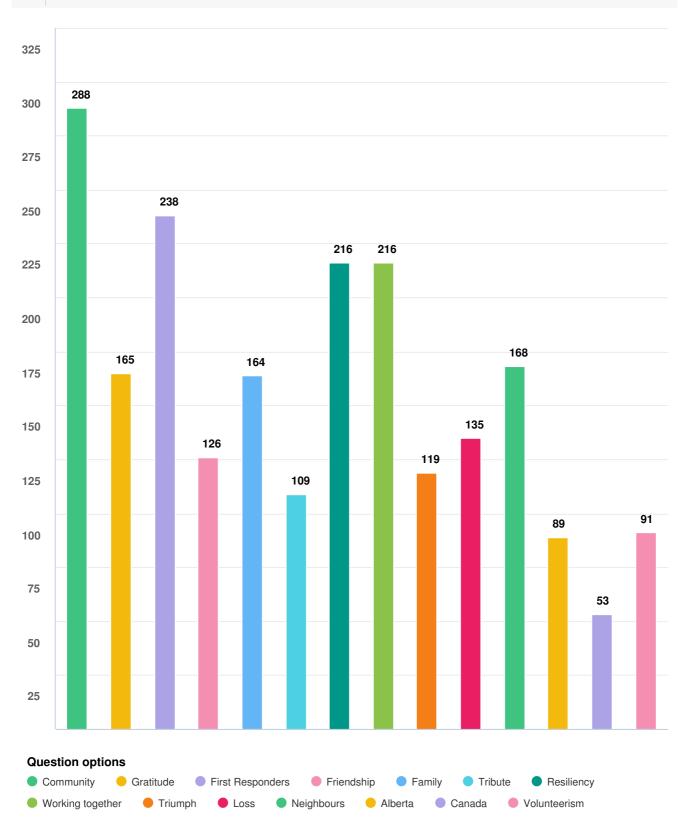

## Q3 What themes should be represented on the storytelling nodes? Check all that apply.

Optional question (348 response(s), 63 skipped) Question type: Checkbox Question