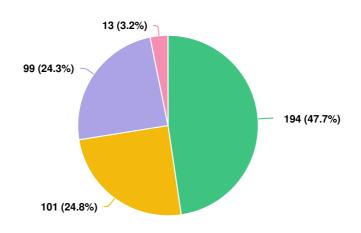

## **SURVEY RESPONSE REPORT**

03 November 2019 - 27 January 2022

**PROJECT NAME:** 

**Reflections Lookout Park** 

Memorial Park - Design & Naming : Survey Report for 03 November 2019 to 27 January 2022

Q1 After reviewing the images in the Artist Renderings & Proposed Design section and/or the Video section, do you agree th...

Optional question (407 response(s), 4 skipped) Question type: Radio Button Question Q2 There are several nodes - or structures - dedicated to storytelling in the park. What format should be used to tell the stories? Check all that apply.