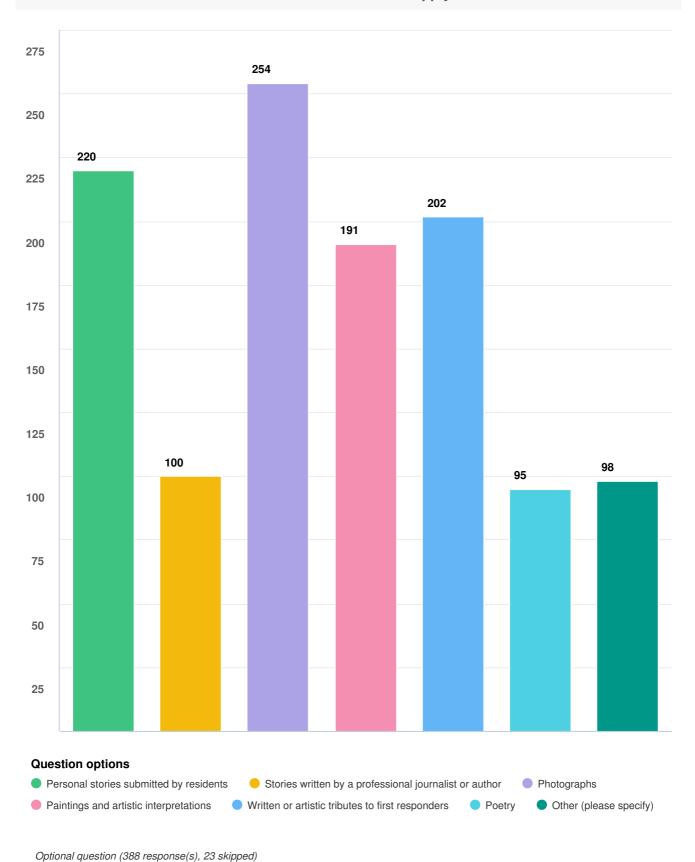

Optional question (407 response(s), 4 skipped) Question type: Radio Button Question Q2 There are several nodes - or structures - dedicated to storytelling in the park. What format should be used to tell the stories? Check all that apply.

Question type: Checkbox Question