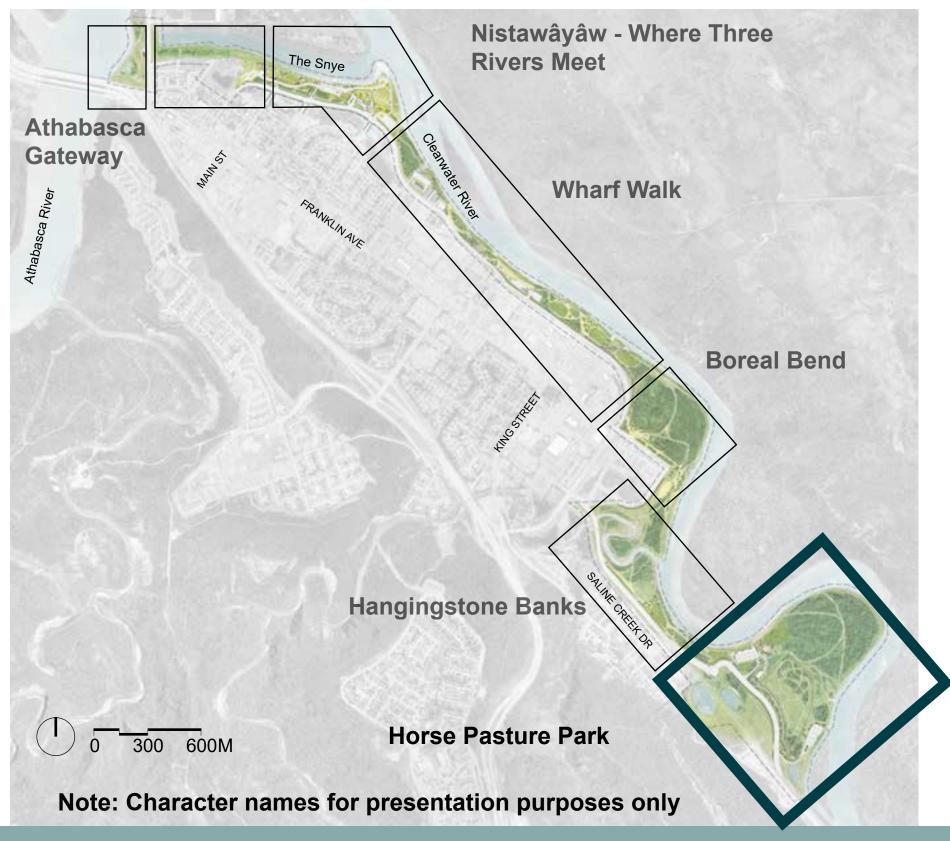

#### **WATERFRONT CHARACTER AREAS**

#### ATHABASCA GATEWAY

- Regional transportation and sustenance -Indigenous river use, winter roads, frozen river, barging to Fort Chipewyan
- Gateway to the North
- Original Fort settlers / fur trade / Hudson's **Bay Company**
- Athabasca Valley
- Causeway history
- Connection to the Snye and MacDonald Island
- Breathtaking views
- Connection to Fox Trail / Total Trail and future Métis Cultural Centre

#### WHARF WALK

- Regional transportation hub remnant wharfs, paddle wheelers, uranium trade, access to the north
- Marine Park
- Industry, innovation, shipping, minerals
- Oil Sands
- Resilience flooding and winter climate
- Indigenous communities and culture trap lines, fishing, sustenance, boat operation
- Connection to other regional tourism -Heritage Park, Oil Sands Discovery Centre, Giants of Mining Exhibit, Syncrude's bison heard
- Support aging-in-place

#### **BOREAL BEND**

- Northern Nature Northern Lights viewing opportunity, boreal forest with mature growth, fauna / flora
- Passive scavenger hunt for WB animals along park network
- Indigenous culture trap lines, fishing, connection to the water
- Flexible space
- Opportunity for play

#### HANGINGSTONE BANKS

- Naturally intriguing and dynamic Hangingstone River - ecology, sandbars, exploration
- Rail connection to the water Alberta & Great Waterways Railway (A&GWR)
- Original downtown historic centre
- Settlers
- Connection to other regional tourism -Heritage Park, Legion Museum
- Fishing

#### HORSE PASTURE PARK

- Northern nature resilience, flooding, fire, winter climate
- Natural wonder Northern Lights viewing, boreal forest, view corridor along Clearwater Valley
- Get active! tobogganing, snowshoeing, skiing, walking, biking, bird watching, igloo building, children's play
- Connecting to other regional tourism -Wood Buffalo National Park
- Boat launches
- Fishing
- Existing off leash dog park
- OHV staging