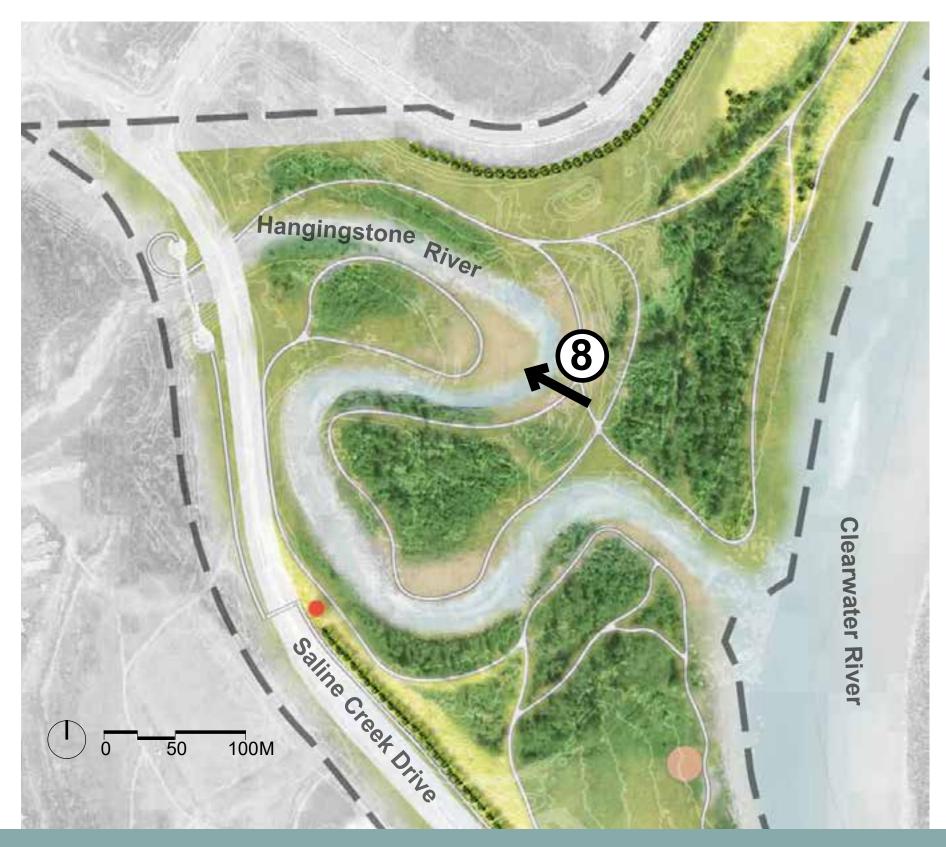

#### HANGINGSTONE BANKS

- Naturally intriguing and dynamic Hangingstone River - ecology, sandbars, exploration
- Rail connection to the water Alberta & Great Waterways Railway (A&GWR)
- Original downtown historic centre
- Settlers
- Connection to other regional tourism -Heritage Park, Legion Museum
- Fishing

#### HANGINGSTONE BANKS

## 8. HANGINGSTONE BANKS