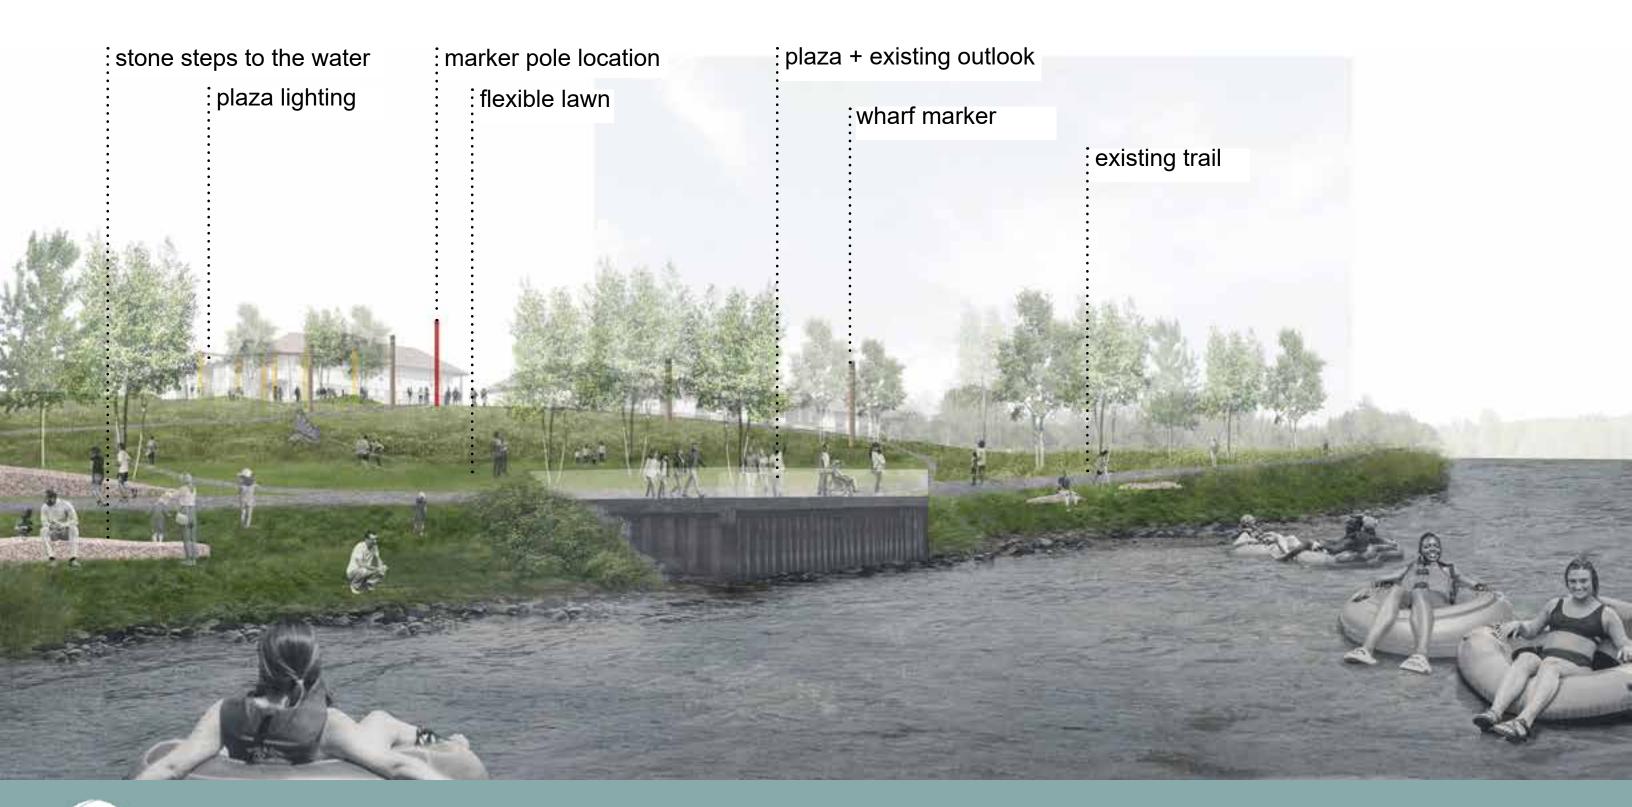

arger region
- Aviation bush pilots, Punch Dickins Memorial
- Ice Jam Flooding flood protection
- Toboggan hill
- Touch the water





## NISTAWÂYÂW: EXISTING MULTI-USE



- Coordination with Moccasin Flats Memorial
- Include signage and wayfinding
- Add flood mitigation





#### WHARF WALK



- Regional transportation hub remnant wharfs, paddle wheelers, uranium trade, access to the north
- Marine Park
- Industry, innovation, shipping, minerals
- Oil Sands
- Resilience flooding and winter climate
- Indigenous communities and culture trap lines, fishing, sustenance, boat operation
- Connection to other regional tourism -Heritage Park, Oil Sands Discovery Centre, Giants of Mining Exhibit, Syncrude's bison heard
- Support aging-in-place



#### WHARF WALK





#### 3. PLAZA AT MARSHALL ST





#### 4. PLAZA AT MARSHALL ST







#### **BOREAL BEND**



- Northern Nature Northern Lights viewing opportunity, boreal forest with mature growth, fauna / flora
- Passive scavenger hunt for WB animals along park network
- Indigenous culture trap lines, fishing, connection to the water
- Flexible space
- Opportunity for play





#### **BOREAL BEND**





## 5. BOREAL BEND LOOKOUT







#### 6. BOREAL BEND PARKOUR







## 7. BOREAL BEND IN WINTER



#### HANGINGSTONE BANKS



- Naturally intriguing and dynamic Hangingstone River - ecology, sandbars, exploration
- Rail connection to the water Alberta & Great Waterways Railway (A&GWR)
- Original downtown historic centre
- Settlers
- Connection to other regional tourism -Heritage Park, Legion Museum
- Fishing



#### HANGINGSTONE BANK