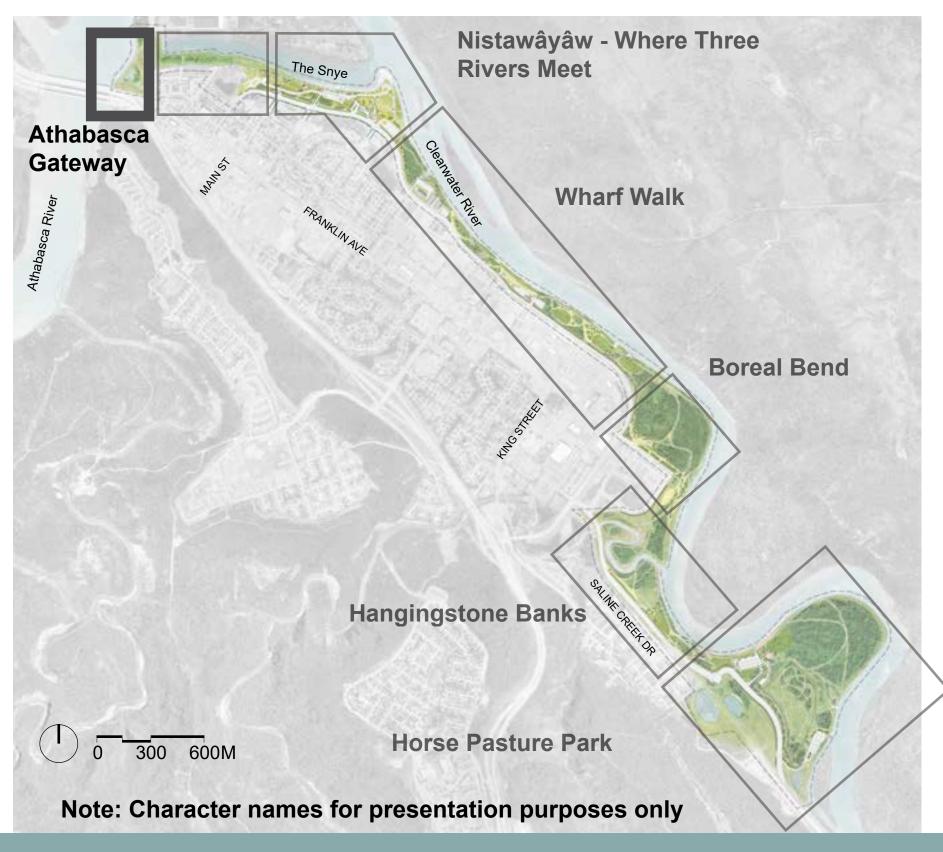

#### **WATERFRONT CHARACTER AREAS**

#### ATHABASCA GATEWAY

- Regional transportation and sustenance -Indigenous river use, winter roads, frozen river, barging to Fort Chipewyan
- Gateway to the North
- Original Fort settlers / fur trade / Hudson's **Bay Company**
- Athabasca Valley
- Causeway history
- Connection to the Snye and MacDonald Island
- Breathtaking views
- Connection to Fox Trail / Total Trail and future Métis Cultural Centre

## NISTAWÂYÂW

- Indigenous strength rich history, Moccasin Flats, signing of adhesion to Treaty 8
- Celebration venue
- Family connections WinterPLAY
- Regional destination
- Signage and wayfinding incorporate storytelling, history and larger region
- Aviation bush pilots, Punch Dickins Memorial
- Ice Jam Flooding flood protection
- Toboggan hill
- Touch the water

#### WHARF WALK

- Regional transportation hub remnant wharfs, paddle wheelers, uranium trade, access to the north
- Marine Park
- Industry, innovation, shipping, minerals
- Oil Sands
- Resilience flooding and winter climate
- Indigenous communities and culture trap lines, fishing, sustenance, boat operation
- Connection to other regional tourism -Heritage Park, Oil Sands Discovery Centre, Giants of Mining Exhibit, Syncrude's bison heard
- Support aging-in-place

#### **BOREAL BEND**

- Northern Nature Northern Lights viewing opportunity, boreal forest with mature growth, fauna / flora
- Passive scavenger hunt for WB animals along park network
- Indigenous culture trap lines, fishing, connection to the water
- Flexible space
- Opportunity for play

#### HANGINGSTONE BANKS

- Naturally intriguing and dynamic Hangingstone River - ecology, sandbars, exploration
- Rail connection to the water Alberta & Great Waterways Railway (A&GWR)
- Original downtown historic centre
- Settlers
- Connection to other regional tourism -Heritage Park, Legion Museum
- Fishing

#### HORSE PASTURE PARK

- Northern nature resilience, flooding, fire, winter climate
- Natural wonder Northern Lights viewing, boreal forest, view corridor along Clearwater Valley
- Get active! tobogganing, snowshoeing, skiing, walking, biking, bird watching, igloo building, children's play
- Connecting to other regional tourism -Wood Buffalo National Park
- Boat launches
- Fishing
- Existing off leash dog park
- OHV staging