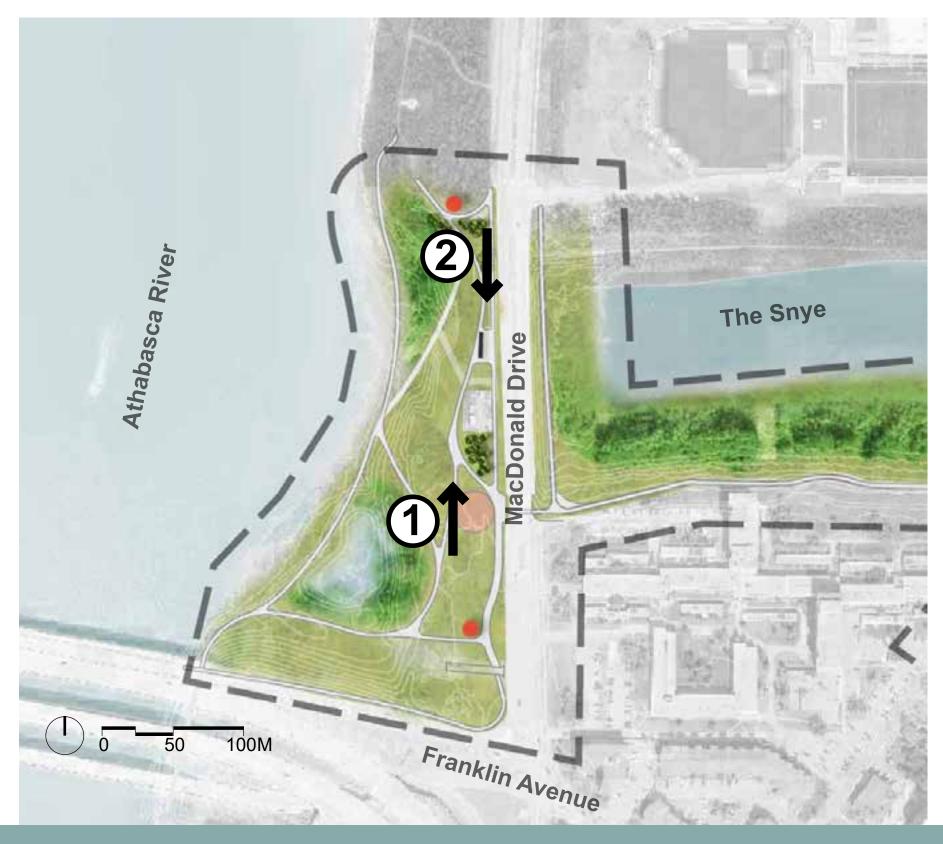

#### ATHABASCA GATEWAY

- Regional transportation and sustenance -Indigenous river use, winter roads, frozen river, barging to Fort Chipewyan
- Gateway to the North
- Original Fort settlers / fur trade / Hudson's **Bay Company**
- Athabasca Valley
- Causeway history
- Connection to the Snye and MacDonald Island
- Breathtaking views
- Connection to Fox Trail / Total Trail and future Métis Cultural Centre

#### ATHABASCA GATEWAY

#### 1. ATHABASCA GATEWAY

#### 2. ATHABASCA GATEWAY