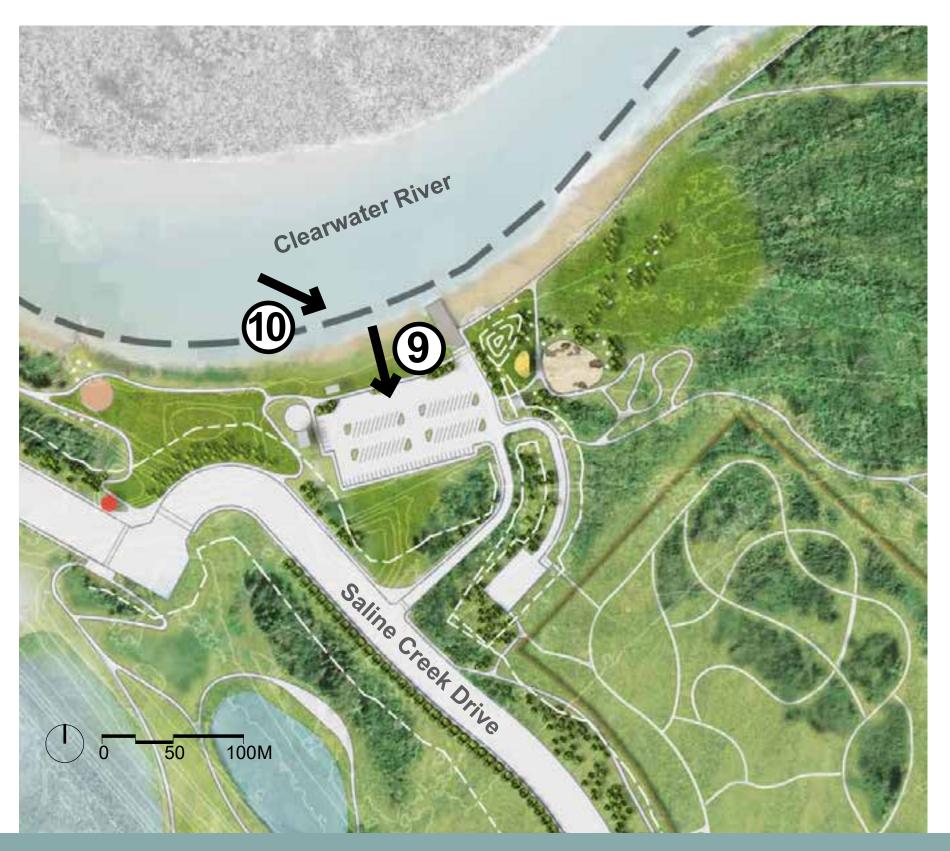

#### HORSE PASTURE PARK

- Northern nature resilience, flooding, fire, winter climate
- Natural wonder Northern Lights viewing, boreal forest, view corridor along Clearwater Valley
- Get active! tobogganing, snowshoeing, skiing, walking, biking, bird watching, igloo building, children's play
- Connecting to other regional tourism -Wood Buffalo National Park
- Boat launches
- Fishing
- Existing off leash dog park
- OHV staging

## HORSE PASTURE PARK

#### 9. HORSE PASTURE - NORTHERN WONDER

#### 10. HORSE PASTURE - BEACH