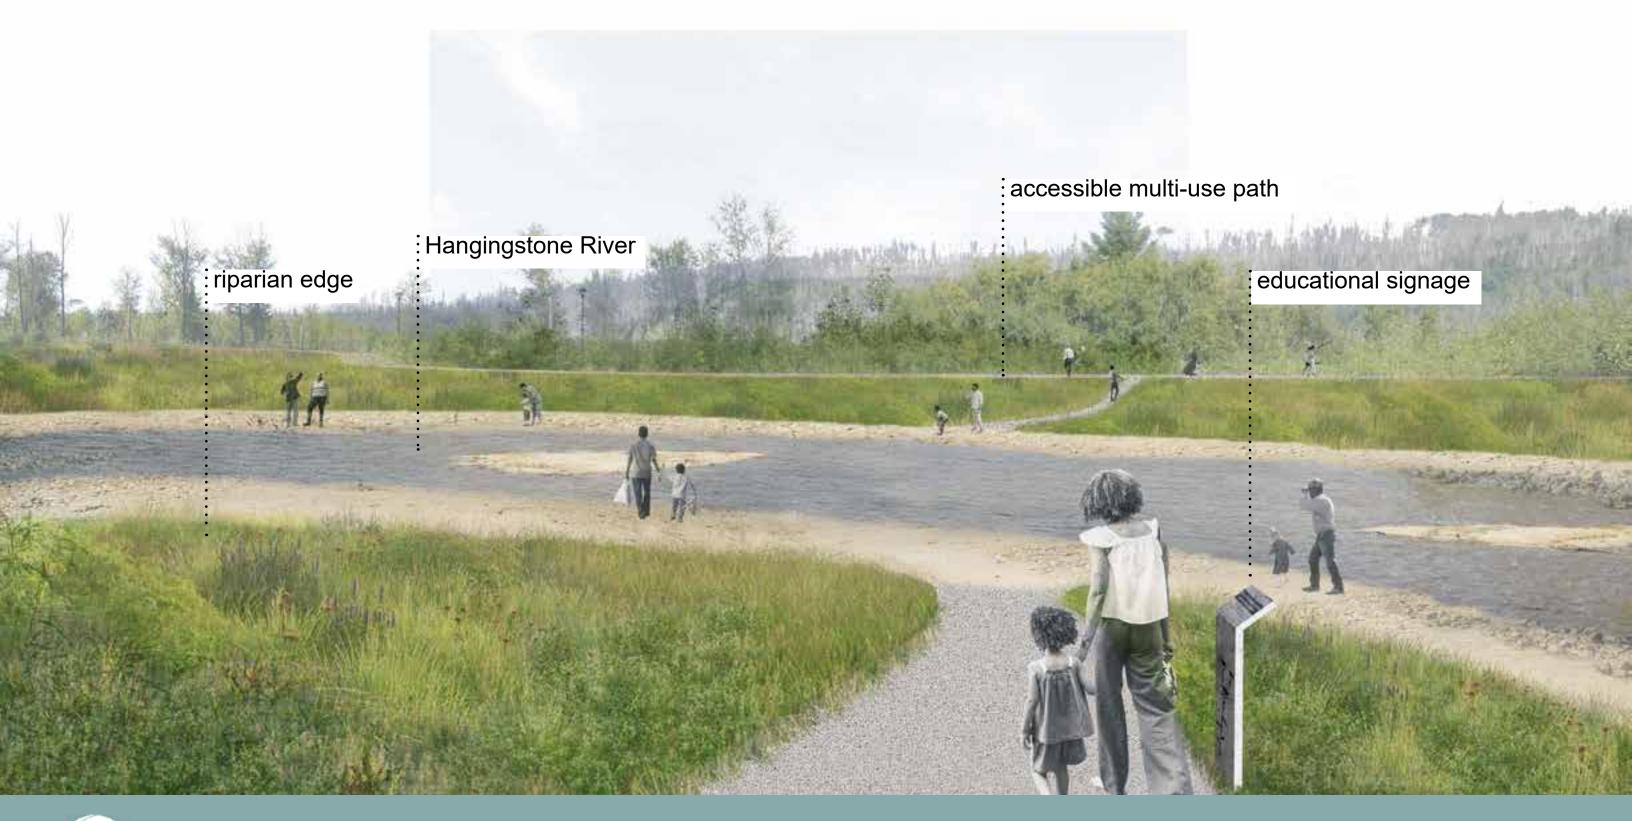

#### HANGINGSTONE BANKS

- Naturally intriguing and dynamic Hangingstone River - ecology, sandbars, exploration
- Rail connection to the water Alberta & Great Waterways Railway (A&GWR)
- Original downtown historic centre
- Settlers
- Connection to other regional tourism -Heritage Park, Legion Museum
- Fishing

#### HANGINGSTONE BANKS

## 8. HANGINGSTONE BANKS