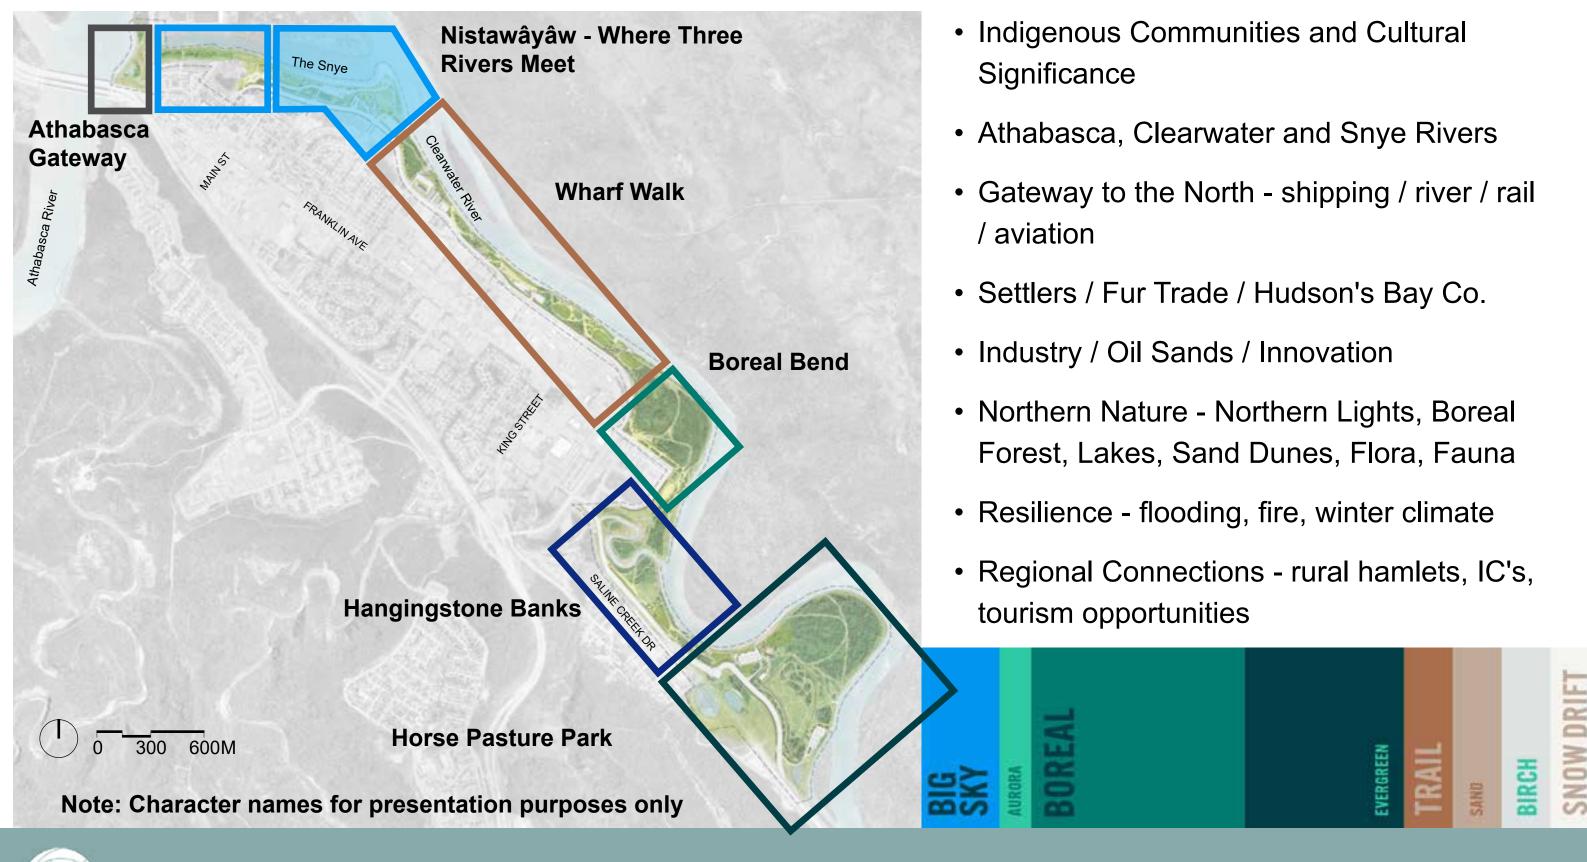

#### **WATERFRONT CHARACTER AREAS**

#### ATHABASCA GATEWAY

- Regional transportation and sustenance -Indigenous river use, winter roads, frozen river, barging to Fort Chipewyan
- Gateway to the North
- Original Fort settlers / fur trade / Hudson's **Bay Company**
- Athabasca Valley
- Causeway history
- Connection to the Snye and MacDonald Island
- Breathtaking views
- Connection to Fox Trail / Total Trail and future Métis Cultural Centre

## NISTAWÂYÂW

- Indigenous strength rich history, Moccasin Flats, signing of adhesion to Treaty 8
- Celebration venue
- Family connections WinterPLAY
- Regional destination
- Signage and wayfinding incorporate storytelling, history and larger region
- Aviation bush pilots, Punch Dickins Memorial
- Ice Jam Flooding flood protection
- Toboggan hill
- Touch the water

#### WHARF WALK

- Regional transportation hub remnant wharfs, paddle wheelers, uranium trade, access to the north
- Marine Park
- Industry, innovation, shipping, minerals
- Oil Sands
- Resilience flooding and winter climate
- Indigenous communities and culture trap lines, fishing, sustenance, boat operation
- Connection to other regional tourism -Heritage Park, Oil Sands Discovery Centre, Giants of Mining Exhibit, Syncrude's bison heard
- Support aging-in-place

#### **BOREAL BEND**

- Northern Nature Northern Lights viewing opportunity, boreal forest with mature growth, fauna / flora
- Passive scavenger hunt for WB animals along park network
- Indigenous culture trap lines, fishing, connection to the water
- Flexible space
- Opportunity for play

#### HANGINGSTONE BANKS

- Naturally intriguing and dynamic Hangingstone River - ecology, sandbars, exploration
- Rail connection to the water Alberta & Great Waterways Railway (A&GWR)
- Original downtown historic centre
- Settlers
- Connection to other regional tourism -Heritage Park, Legion Museum
- Fishing

#### HORSE PASTURE PARK

- Northern nature resilience, flooding, fire, winter climate
- Natural wonder Northern Lights viewing, boreal forest, view corridor along Clearwater Valley
- Get active! tobogganing, snowshoeing, skiing, walking, biking, bird watching, igloo building, children's play
- Connecting to other regional tourism -Wood Buffalo National Park
- Boat launches
- Fishing
- Existing off leash dog park
- OHV staging