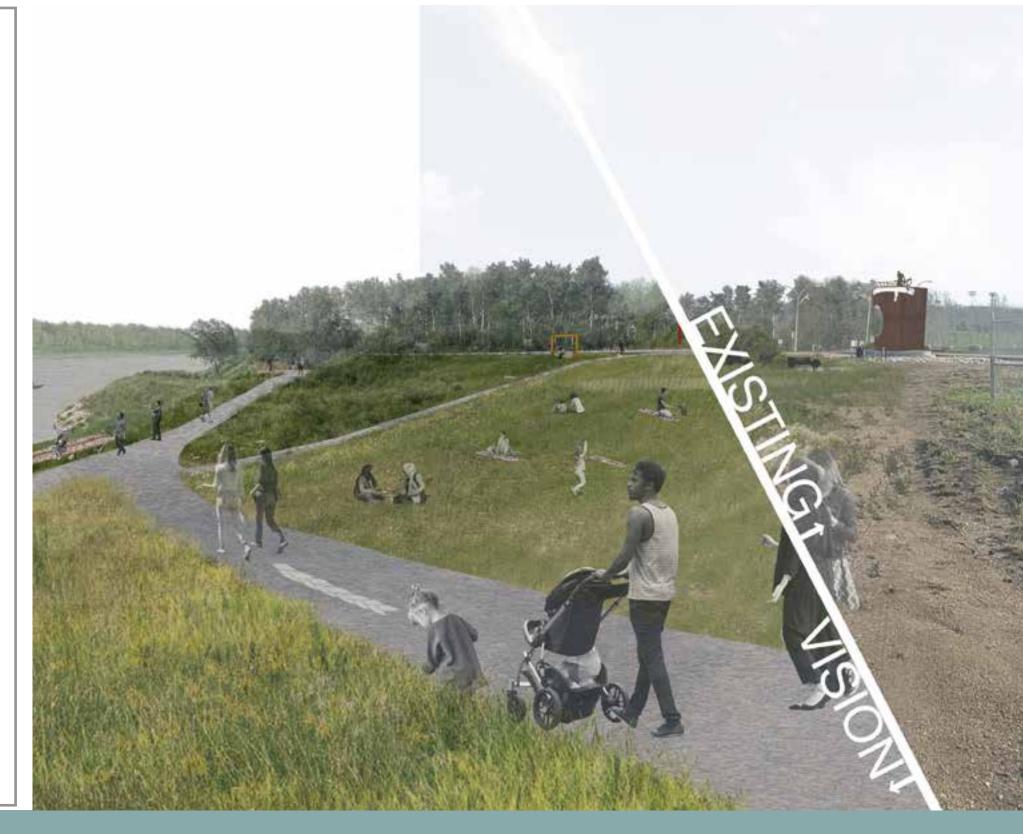

#### ATHABASCA GATEWAY

- Regional transportation and sustenance -Indigenous river use, winter roads, frozen river, barging to Fort Chipewyan
- Gateway to the North
- Original Fort settlers / fur trade / Hudson's **Bay Company**
- Athabasca Valley
- Causeway history
- Connection to the Snye and MacDonald Island
- Breathtaking views
- Connection to Fox Trail / Total Trail and future Métis Cultural Centre

#### ATHABASCA GATEWAY

#### 1. ATHABASCA GATEWAY

#### 2. ATHABASCA GATEWAY