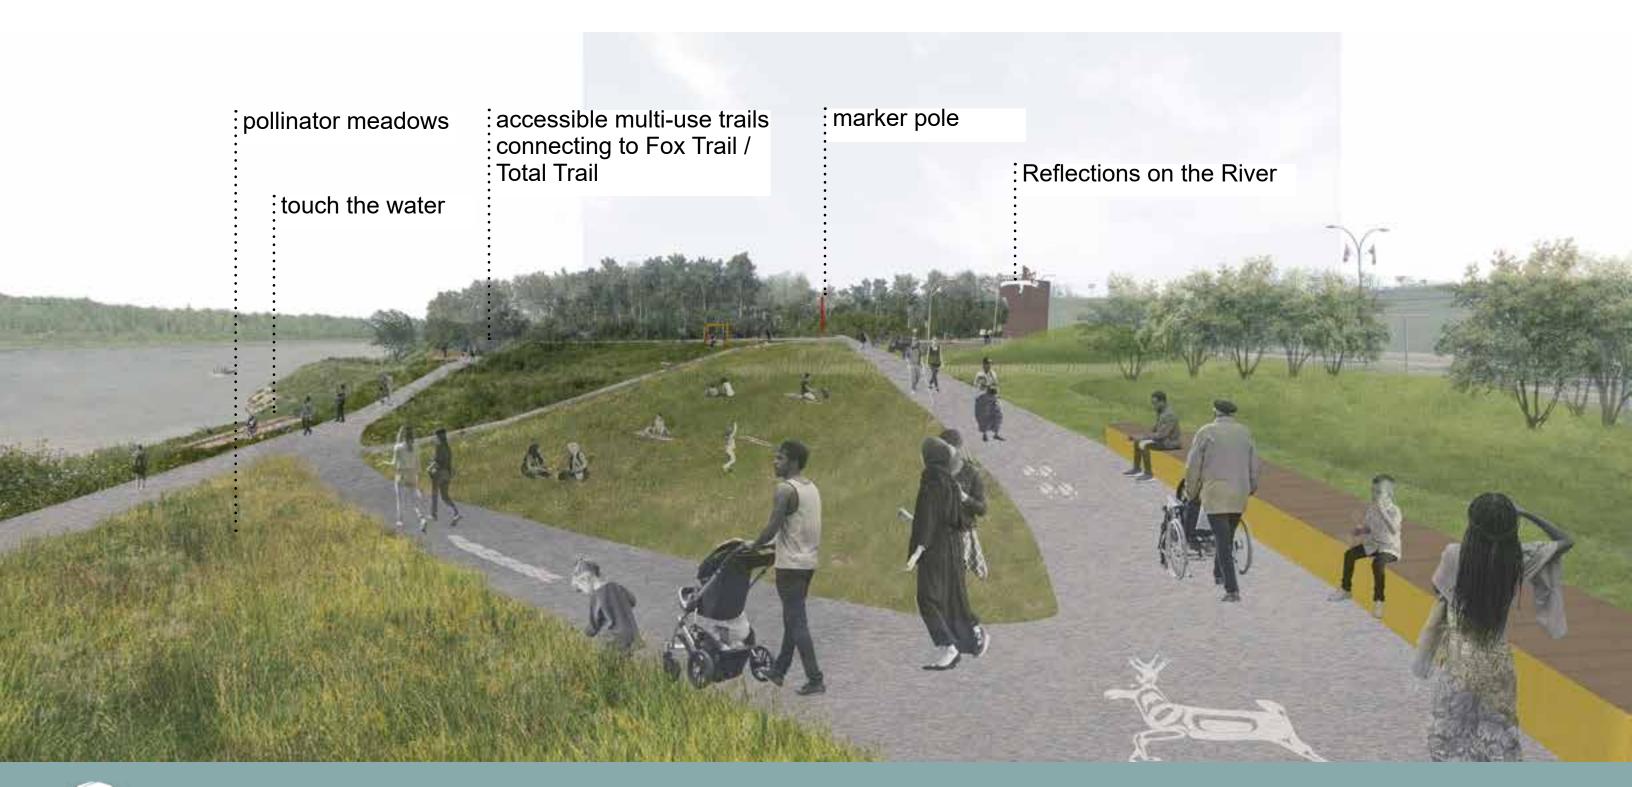

## NISTAWÂYÂW

- Indigenous strength rich history, Moccasin Flats, signing of adhesion to Treaty 8
- Celebration venue
- Family connections WinterPLAY
- Regional destination
- Signage and wayfinding incorporate storytelling, history and larger region
- Aviation bush pilots, Punch Dickins Memorial
- Ice Jam Flooding flood protection
- Toboggan hill
- Touch the water

## NISTAWÂYÂW: EXISTING MULTI-USE

- Coordination with Moccasin Flats Memorial
- Include signage and wayfinding
- Add flood mitigation