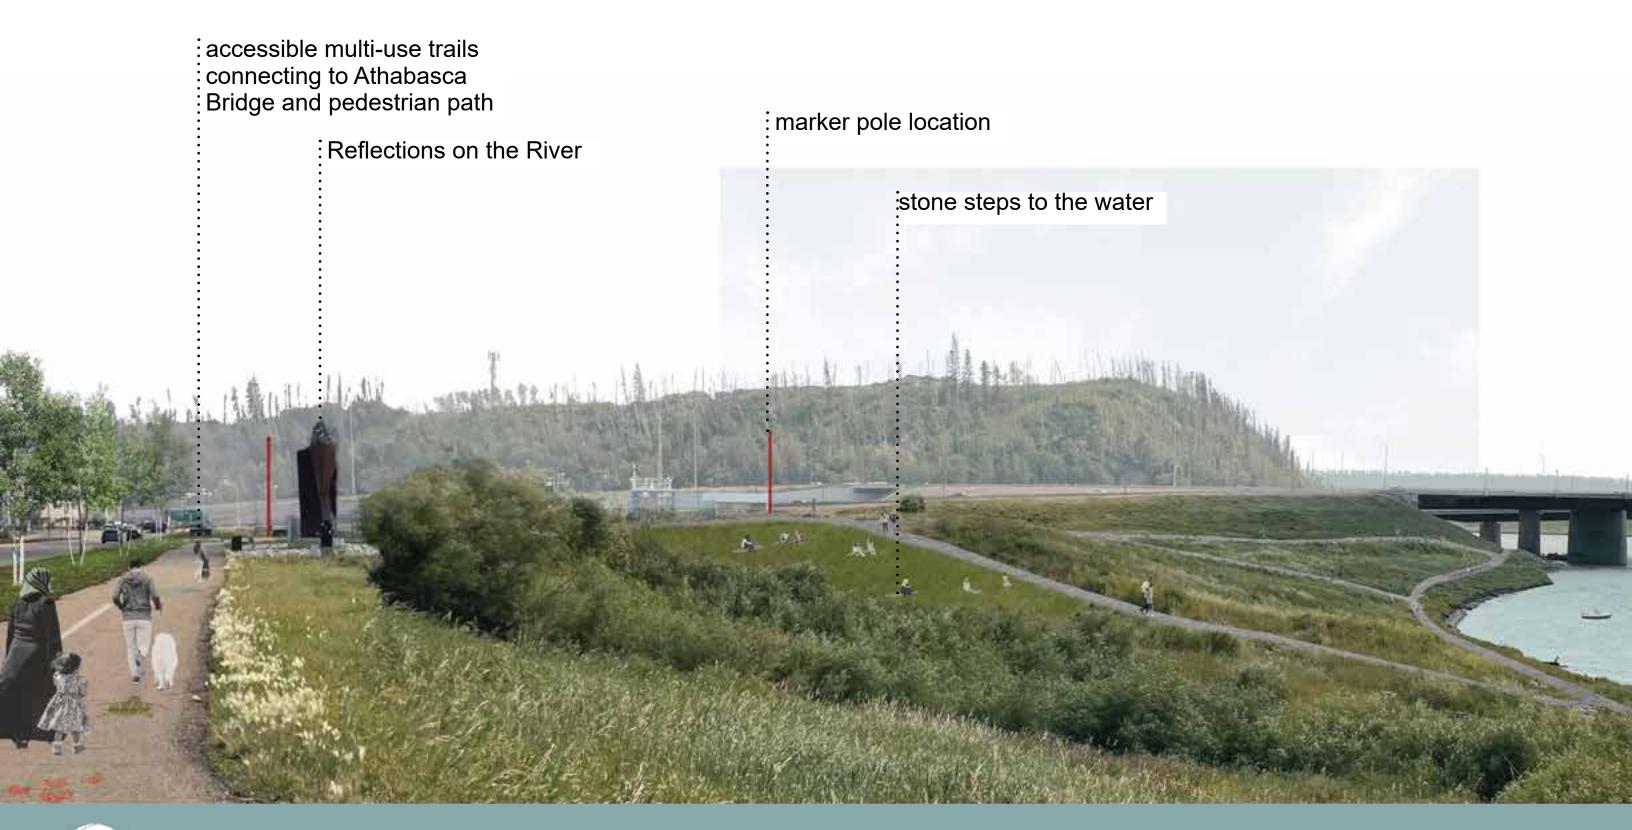

#### ATHABASCA GATEWAY

- Regional transportation and sustenance -Indigenous river use, winter roads, frozen river, barging to Fort Chipewyan
- Gateway to the North
- Original Fort settlers / fur trade / Hudson's **Bay Company**
- Athabasca Valley
- Causeway history
- Connection to the Snye and MacDonald Island
- Breathtaking views
- Connection to Fox Trail / Total Trail and future Métis Cultural Centre

#### ATHABASCA GATEWAY

#### 1. ATHABASCA GATEWAY

#### 2. ATHABASCA GATEWAY