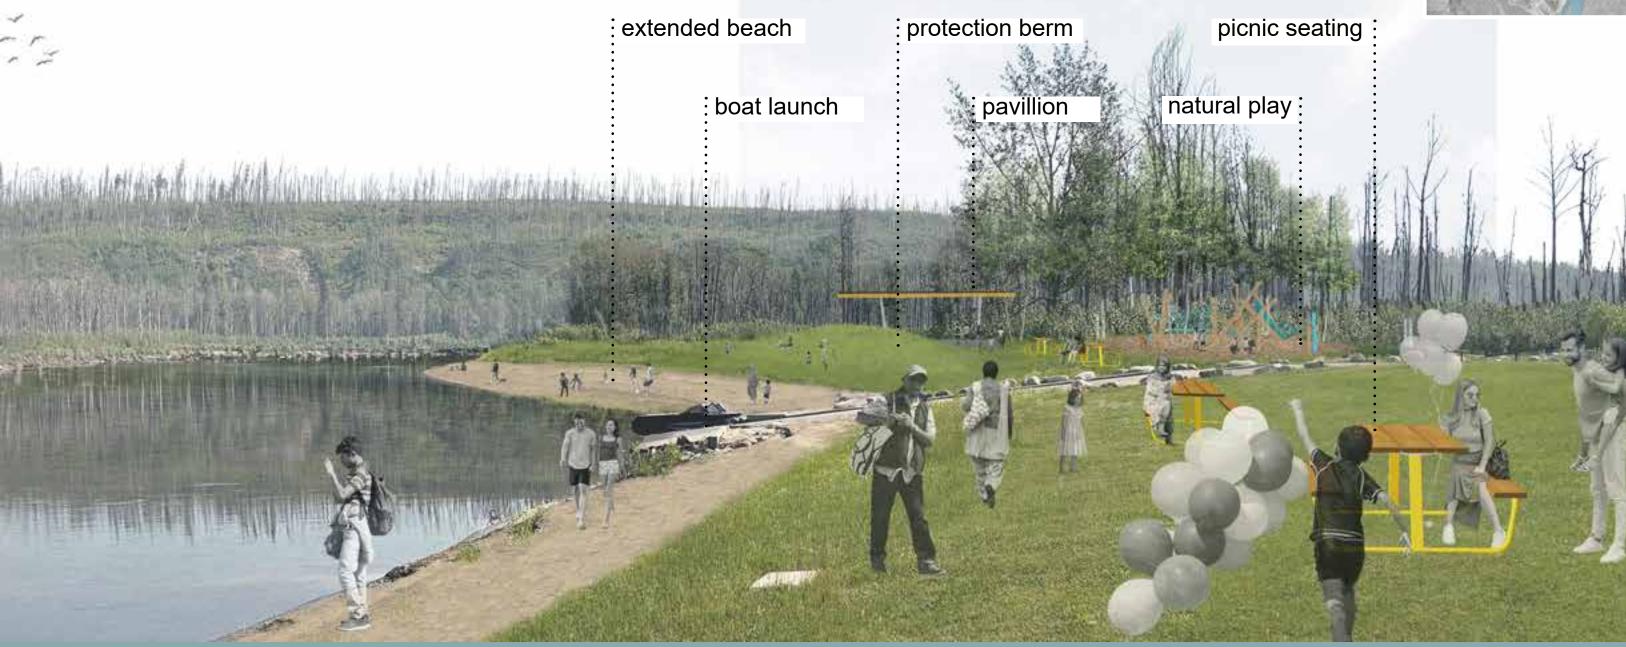

#### HORSE PASTURE PARK

- Northern nature resilience, flooding, fire, winter climate
- Natural wonder Northern Lights viewing, boreal forest, view corridor along Clearwater Valley
- Get active! tobogganing, snowshoeing, skiing, walking, biking, bird watching, igloo building, children's play
- Connecting to other regional tourism -Wood Buffalo National Park
- Boat launches
- Fishing
- Existing off leash dog park
- OHV staging

#### 10. HORSE PASTURE - BEACH