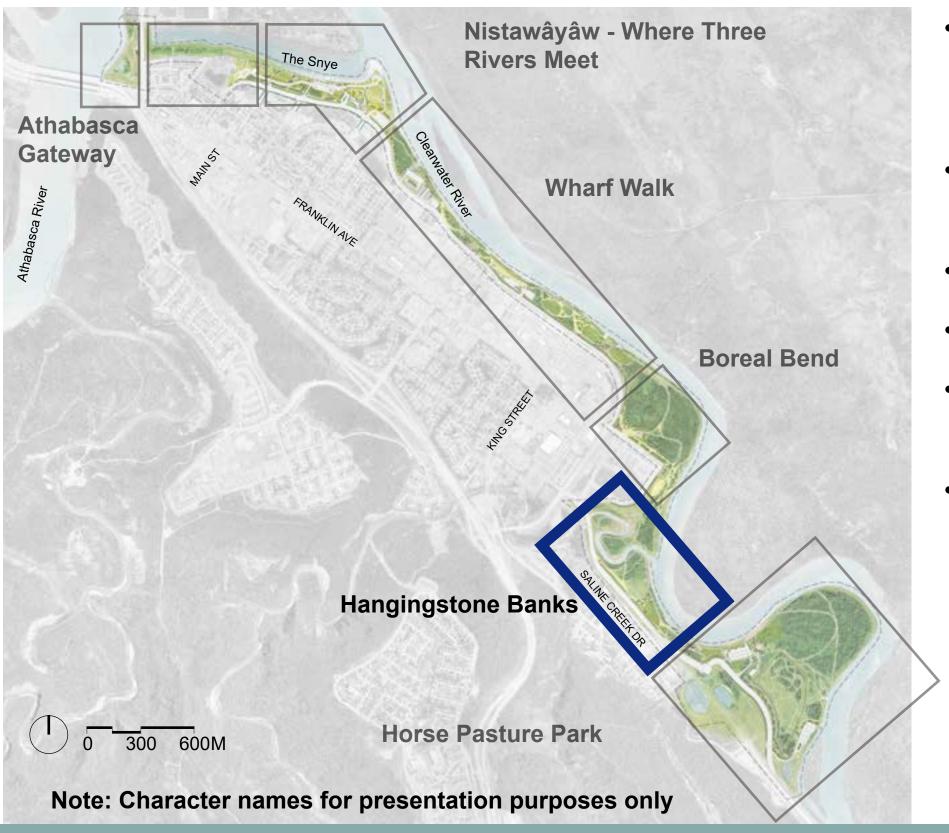

#### **WATERFRONT CHARACTER AREAS**

#### ATHABASCA GATEWAY

- Regional transportation and sustenance -Indigenous river use, winter roads, frozen river, barging to Fort Chipewyan
- Gateway to the North
- Original Fort settlers / fur trade / Hudson's **Bay Company**
- Athabasca Valley
- Causeway history
- Connection to the Snye and MacDonald Island
- Breathtaking views
- Connection to Fox Trail / Total Trail and future Métis Cultural Centre

## NISTAWÂYÂW

- Indigenous strength rich history, Moccasin Flats, signing of adhesion to Treaty 8
- Celebration venue
- Family connections WinterPLAY
- Regional destination
- Signage and wayfinding incorporate storytelling, history and larger region
- Aviation bush pilots, Punch Dickins Memorial
- Ice Jam Flooding flood protection
- Toboggan hill
- Touch the water

#### WHARF WALK

- Regional transportation hub remnant wharfs, paddle wheelers, uranium trade, access to the north
- Marine Park
- Industry, innovation, shipping, minerals
- Oil Sands
- Resilience flooding and winter climate
- Indigenous communities and culture trap lines, fishing, sustenance, boat operation
- Connection to other regional tourism -Heritage Park, Oil Sands Discovery Centre, Giants of Mining Exhibit, Syncrude's bison heard
- Support aging-in-place

#### **BOREAL BEND**

- Northern Nature Northern Lights viewing opportunity, boreal forest with mature growth, fauna / flora
- Passive scavenger hunt for WB animals along park network
- Indigenous culture trap lines, fishing, connection to the water
- Flexible space
- Opportunity for play

#### HANGINGSTONE BANKS

- Naturally intriguing and dynamic Hangingstone River - ecology, sandbars, exploration
- Rail connection to the water Alberta & Great Waterways Railway (A&GWR)
- Original downtown historic centre
- Settlers
- Connection to other regional tourism -Heritage Park, Legion Museum
- Fishing

#### HORSE PASTURE PARK

- Northern nature resilience, flooding, fire, winter climate
- Natural wonder Northern Lights viewing, boreal forest, view corridor along Clearwater Valley
- Get active! tobogganing, snowshoeing, skiing, walking, biking, bird watching, igloo building, children's play
- Connecting to other regional tourism -Wood Buffalo National Park
- Boat launches
- Fishing
- Existing off leash dog park
- OHV staging