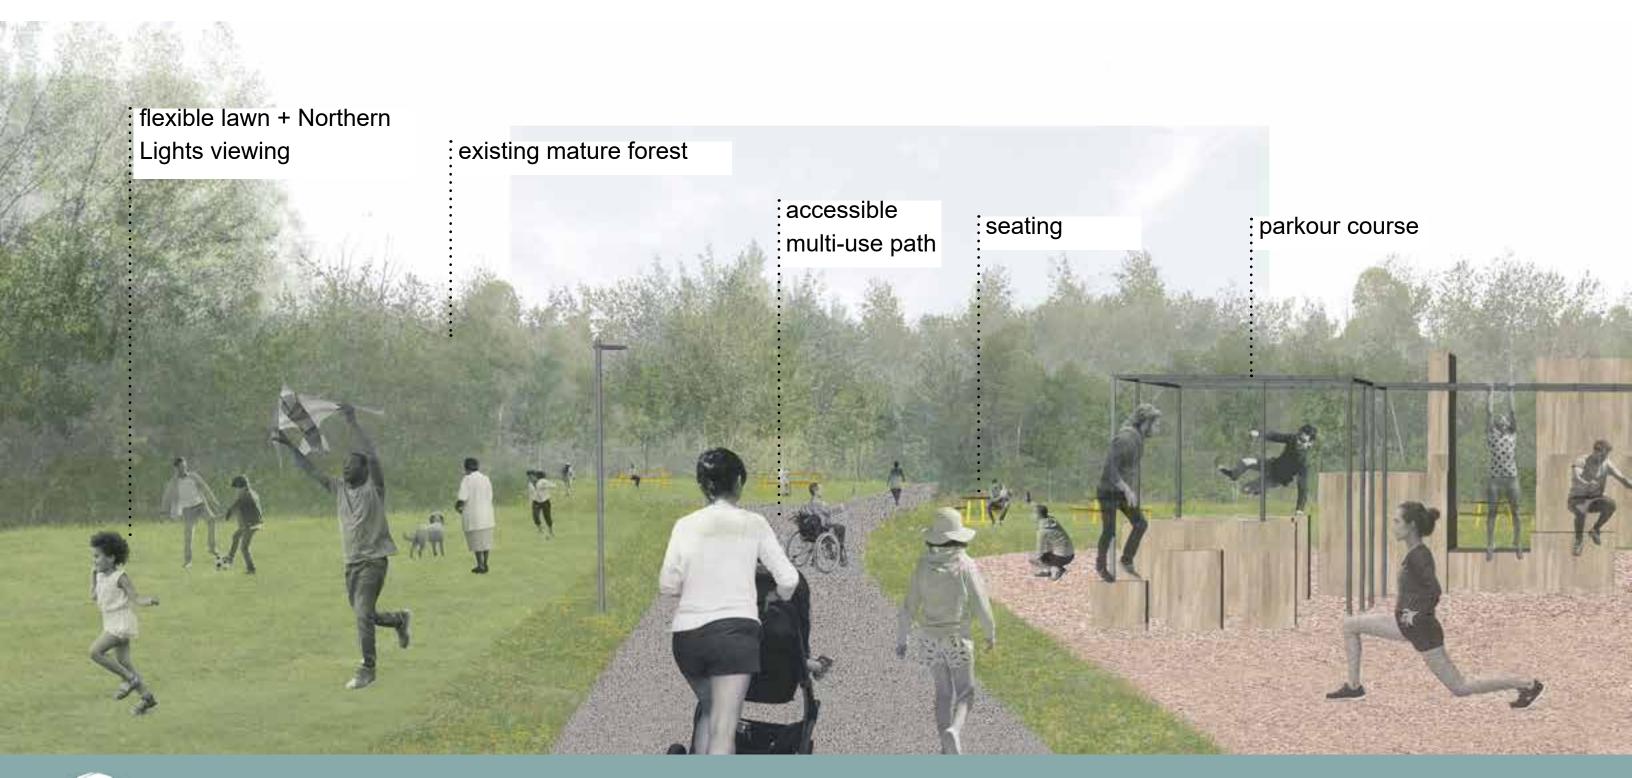

#### **BOREAL BEND**

- Northern Nature Northern Lights viewing opportunity, boreal forest with mature growth, fauna / flora
- Passive scavenger hunt for WB animals along park network
- Indigenous culture trap lines, fishing, connection to the water
- Flexible space
- Opportunity for play

#### **BOREAL BEND**

#### 6. BOREAL BEND PARKOUR