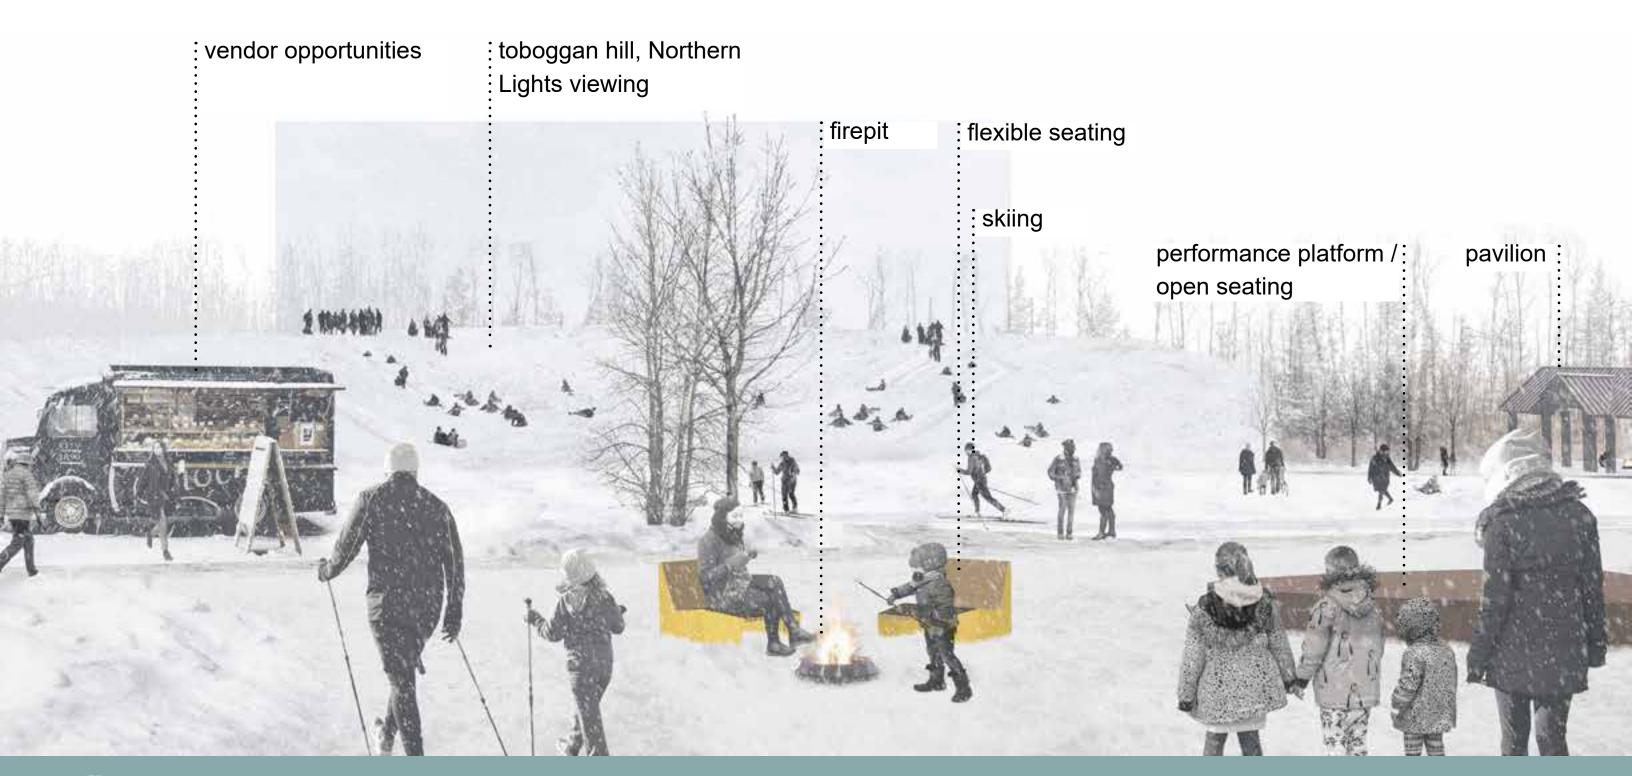

## NISTAWÂYÂW

- Indigenous strength rich history, Moccasin Flats, signing of adhesion to Treaty 8
- Celebration venue
- Family connections WinterPLAY
- Regional destination
- Signage and wayfinding incorporate storytelling, history and larger region
- Aviation bush pilots, Punch Dickins Memorial
- Ice Jam Flooding flood protection
- Toboggan hill
- Touch the water

## 7. BOREAL BEND IN WINTER