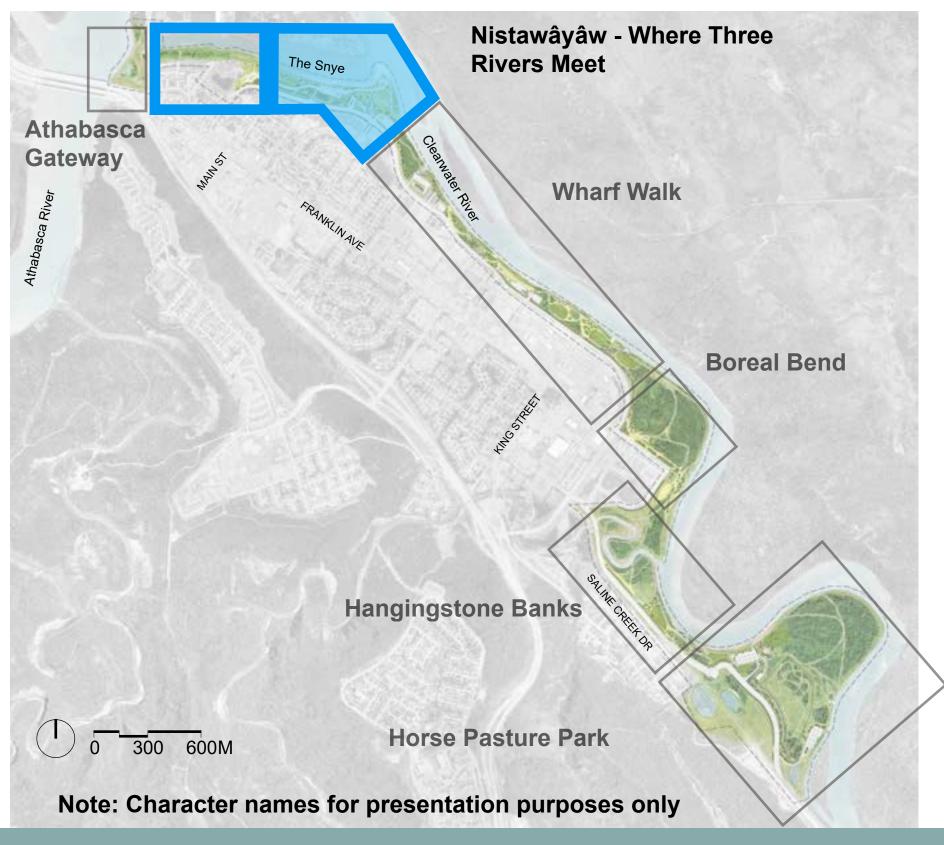

#### **WATERFRONT CHARACTER AREAS**

#### ATHABASCA GATEWAY

- Regional transportation and sustenance -Indigenous river use, winter roads, frozen river, barging to Fort Chipewyan
- Gateway to the North
- Original Fort settlers / fur trade / Hudson's **Bay Company**
- Athabasca Valley
- Causeway history
- Connection to the Snye and MacDonald Island
- Breathtaking views
- Connection to Fox Trail / Total Trail and future Métis Cultural Centre

## NISTAWÂYÂW

- Indigenous strength rich history, Moccasin Flats, signing of adhesion to Treaty 8
- Celebration venue
- Family connections WinterPLAY
- Regional destination
- Signage and wayfinding incorporate storytelling, history and larger region
- Aviation bush pilots, Punch Dickins Memorial
- Ice Jam Flooding flood protection
- Toboggan hill
- Touch the water

#### WHARF WALK

- Regional transportation hub remnant wharfs, paddle wheelers, uranium trade, access to the north
- Marine Park
- Industry, innovation, shipping, minerals
- Oil Sands
- Resilience flooding and winter climate
- Indigenous communities and culture trap lines, fishing, sustenance, boat operation
- Connection to other regional tourism -Heritage Park, Oil Sands Discovery Centre, Giants of Mining Exhibit, Syncrude's bison heard
- Support aging-in-place

#### **BOREAL BEND**

- Northern Nature Northern Lights viewing opportunity, boreal forest with mature growth, fauna / flora
- Passive scavenger hunt for WB animals along park network
- Indigenous culture trap lines, fishing, connection to the water
- Flexible space
- Opportunity for play

#### HANGINGSTONE BANKS

- Naturally intriguing and dynamic Hangingstone River - ecology, sandbars, exploration
- Rail connection to the water Alberta & Great Waterways Railway (A&GWR)
- Original downtown historic centre
- Settlers
- Connection to other regional tourism -Heritage Park, Legion Museum
- Fishing

#### HORSE PASTURE PARK

- Northern nature resilience, flooding, fire, winter climate
- Natural wonder Northern Lights viewing, boreal forest, view corridor along Clearwater Valley
- Get active! tobogganing, snowshoeing, skiing, walking, biking, bird watching, igloo building, children's play
- Connecting to other regional tourism -Wood Buffalo National Park
- Boat launches
- Fishing
- Existing off leash dog park
- OHV staging