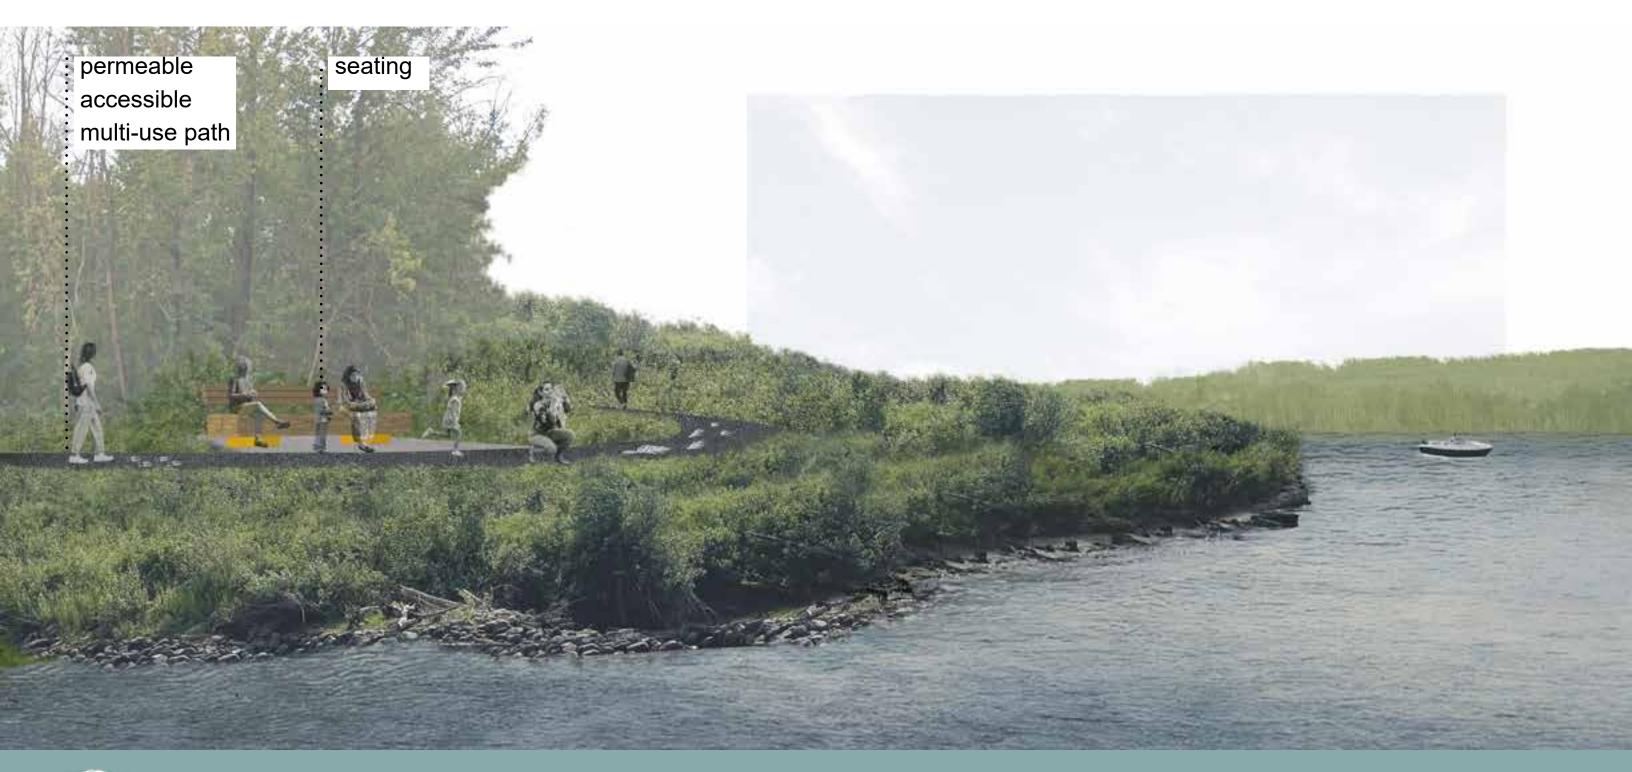

#### HANGINGSTONE BANKS

- Naturally intriguing and dynamic Hangingstone River - ecology, sandbars, exploration
- Rail connection to the water Alberta & Great Waterways Railway (A&GWR)
- Original downtown historic centre
- Settlers
- Connection to other regional tourism -Heritage Park, Legion Museum
- Fishing

#### HANGINGSTONE BANKS

## 8. HANGINGSTONE BANKS