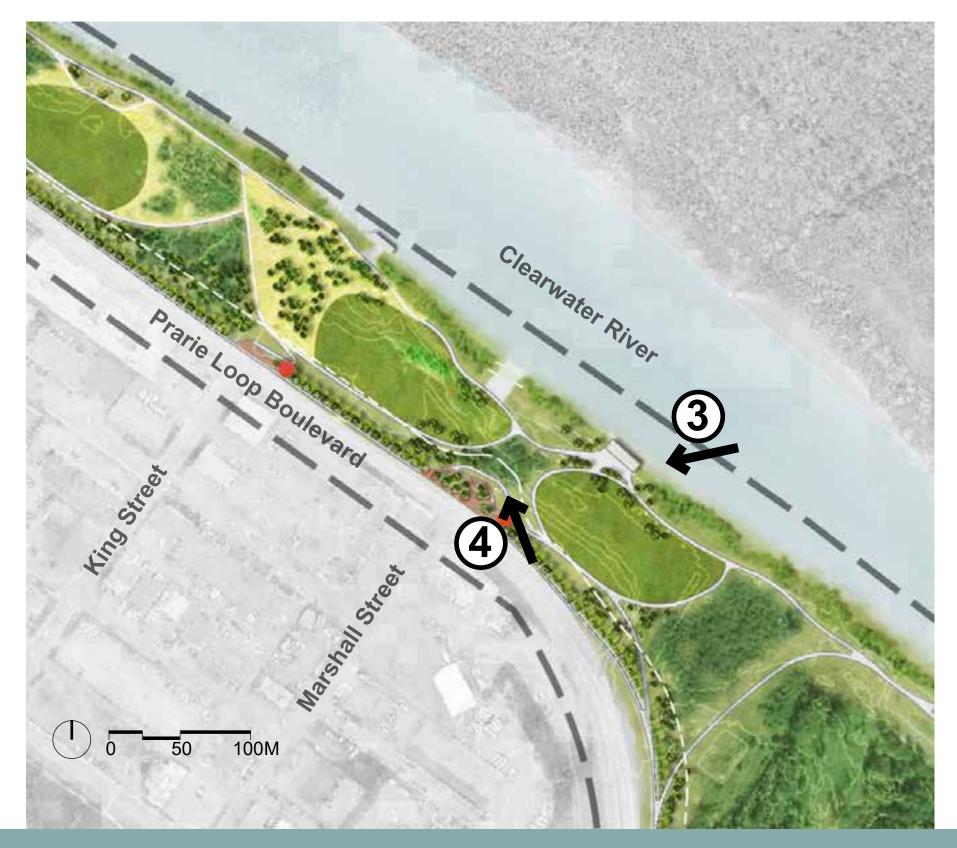

porate storytelling, history and larger region
- Aviation bush pilots, Punch Dickins Memorial
- Ice Jam Flooding flood protection
- Toboggan hill
- Touch the water





## NISTAWÂYÂW: EXISTING MULTI-USE



- Coordination with Moccasin Flats Memorial
- Include signage and wayfinding
- Add flood mitigation





#### WHARF WALK



- Regional transportation hub remnant wharfs, paddle wheelers, uranium trade, access to the north
- Marine Park
- Industry, innovation, shipping, minerals
- Oil Sands
- Resilience flooding and winter climate
- Indigenous communities and culture trap lines, fishing, sustenance, boat operation
- Connection to other regional tourism -Heritage Park, Oil Sands Discovery Centre, Giants of Mining Exhibit, Syncrude's bison heard
- Support aging-in-place



#### WHARF WALK





#### 3. PLAZA AT MARSHALL ST





#### 4. PLAZA AT MARSHALL ST







#### **BOREAL BEND**



- Northern Nature Northern Lights viewing opportunity, boreal forest with mature growth, fauna / flora
- Passive scavenger hunt for WB animals along park network
- Indigenous culture trap lines, fishing, connection to the water
- Flexible space
- Opportunity for play





#### **BOREAL BEND**





## 5. BOREAL BEND LOOKOUT







#### 6. BOREAL BEND PARKOUR







## 7. BOREAL BEND IN WINTER



#### HANGINGSTONE BANKS



- Naturally intriguing and dynamic Hangingstone River - ecology, sandbars, exploration
- Rail connection to the water Alberta & Great Waterways Railway (A&GWR)
- Original downtown historic centre
- Settlers
- Connection to other regional tourism -Heritage Park, Legion Museum
-