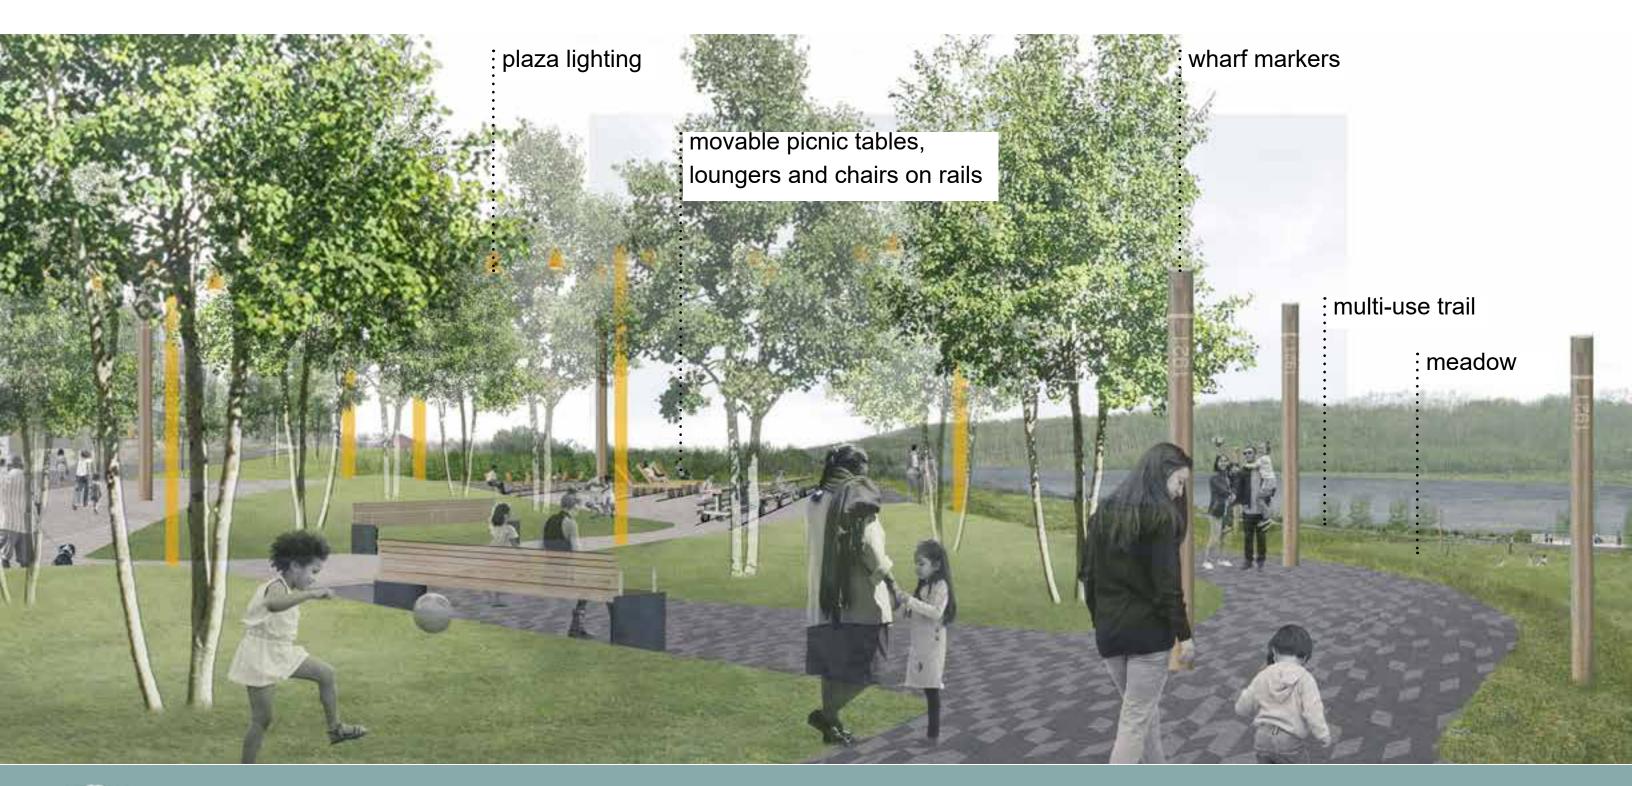

#### WHARF WALK

- Regional transportation hub remnant wharfs, paddle wheelers, uranium trade, access to the north
- Marine Park
- Industry, innovation, shipping, minerals
- Oil Sands
- Resilience flooding and winter climate
- Indigenous communities and culture trap lines, fishing, sustenance, boat operation
- Connection to other regional tourism -Heritage Park, Oil Sands Discovery Centre, Giants of Mining Exhibit, Syncrude's bison heard
- Support aging-in-place

#### WHARF WALK