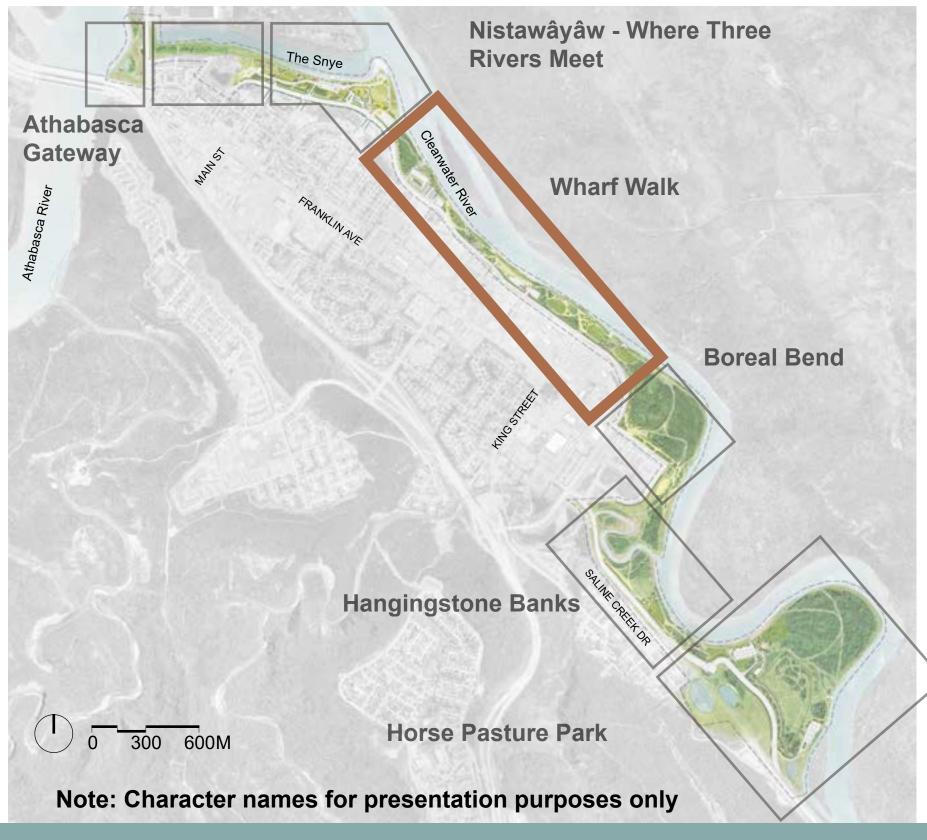

ca Valley
- Causeway history
- Connection to the Snye and MacDonald Island
- Breathtaking views
- Connection to Fox Trail / Total Trail and future Métis Cultural Centre





#### ATHABASCA GATEWAY



#### 1. ATHABASCA GATEWAY







#### 2. ATHABASCA GATEWAY







## NISTAWÂYÂW



- Indigenous strength rich history, Moccasin Flats, signing of adhesion to Treaty 8
- Celebration venue
- Family connections WinterPLAY
- Regional destination
- Signage and wayfinding incorporate storytelling, history and larger region
- Aviation bush pilots, Punch Dickins Memorial
- Ice Jam Flooding flood protection
- Toboggan hill
- Touch the water





## NISTAWÂYÂW: EXISTING MULTI-USE



- Coordination with Moccasin Flats Memorial
- Include signage and wayfinding
- Add flood mitigation





#### WHARF WALK



- Regional transportation hub remnant wharfs, paddle wheelers, uranium trade, access to the north
- Marine Park
- Industry, innovation, shipping, minerals
- Oil Sands
- Resilience flooding and winter climate
- Indigenous communities and culture trap lines, fishing, sustenance, boat operation
- Connection to other regional tourism -Heritage Park, Oil Sands Discovery Centre, Giants of Mining Exhibit, Syncrude's bison heard
- Support aging-in-place



#### WHARF WALK





#### 3. PLAZA AT MARSHALL ST





#### 4. PLAZA AT MARSHALL ST







#### **BOREAL BEND**



- Northern Nature Northern Lights viewing opportunity, boreal forest with mature growth, fauna / flora
- Passive scavenger hunt for WB animals along park network
- Indigenous culture trap lines, fishing, connection to the water
-