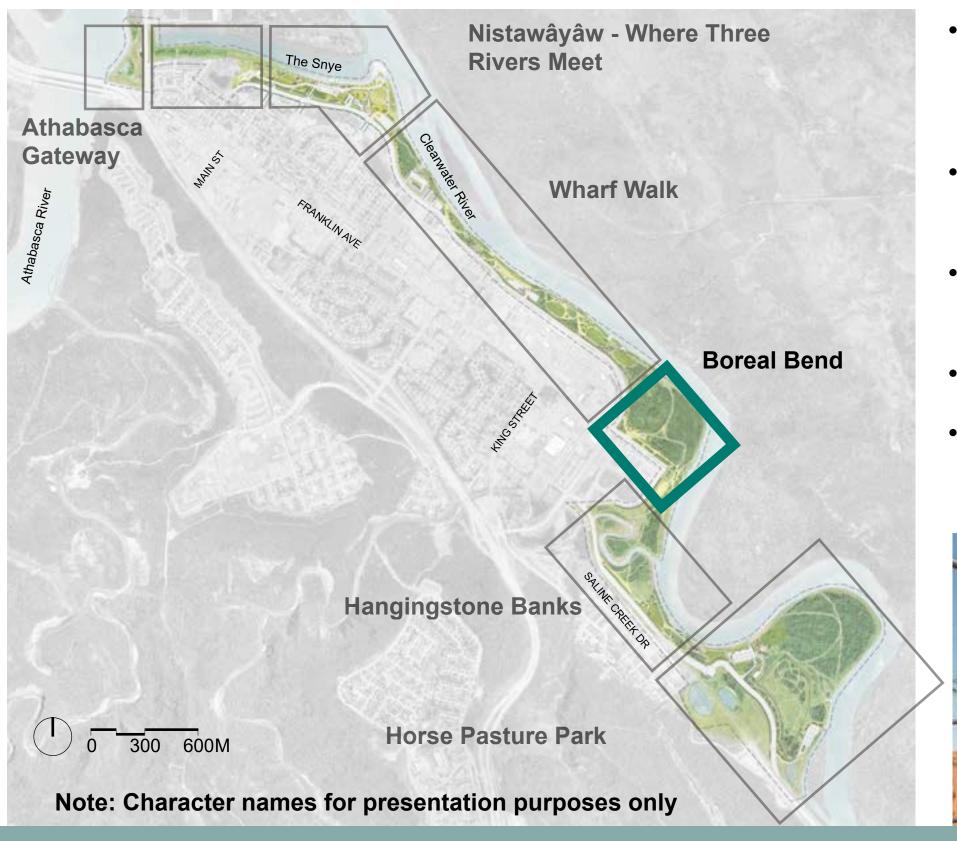

#### **WATERFRONT CHARACTER AREAS**

#### **BOREAL BEND**

- Northern Nature Northern Lights viewing opportunity, boreal forest with mature growth, fauna / flora
- Passive scavenger hunt for WB animals along park network
- Indigenous culture trap lines, fishing, connection to the water
- Flexible space
- Opportunity for play

#### **BOREAL BEND**