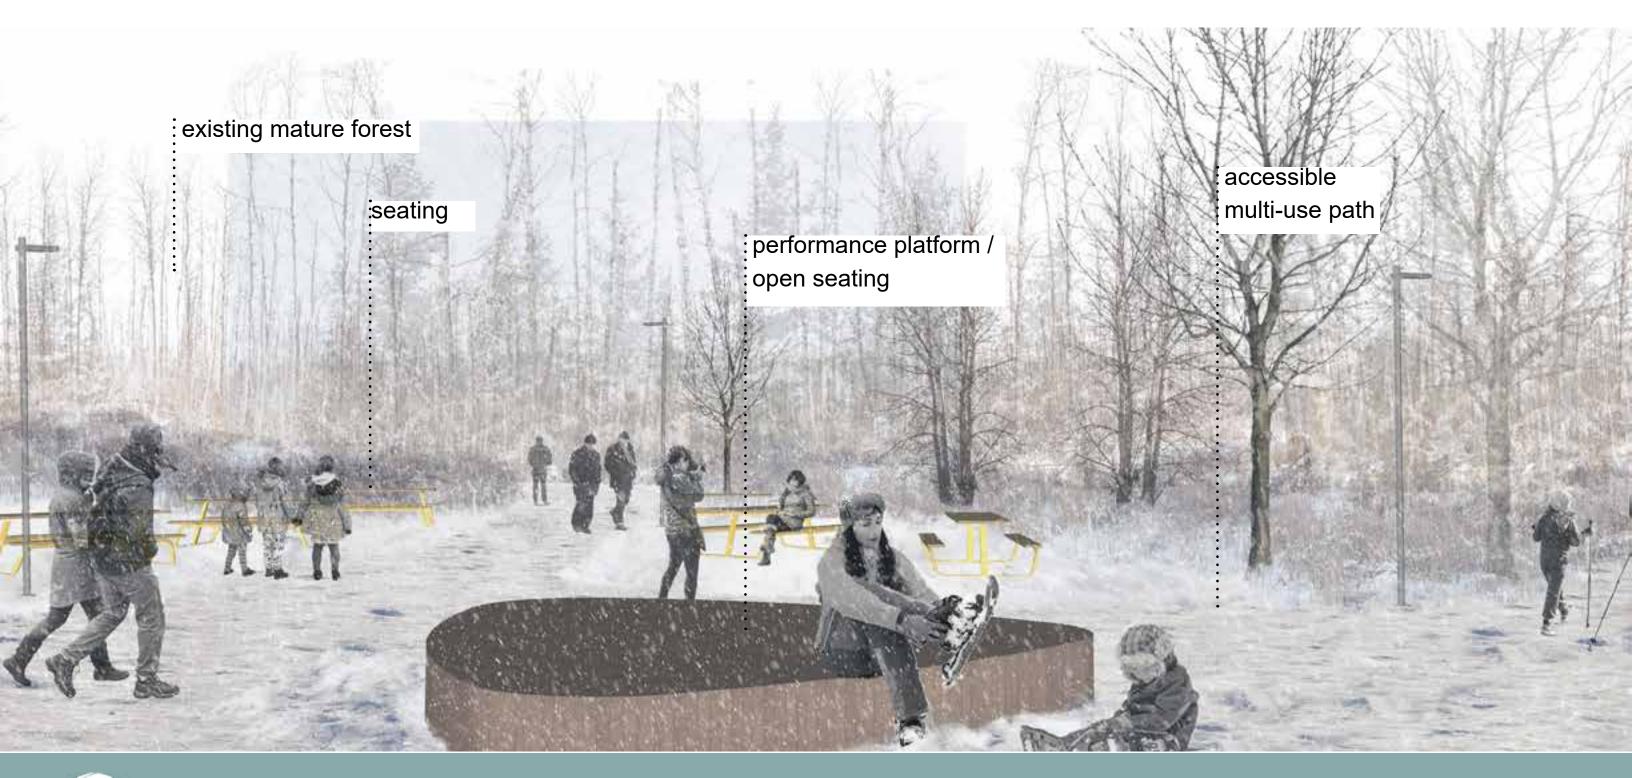

#### **BOREAL BEND**

- Northern Nature Northern Lights viewing opportunity, boreal forest with mature growth, fauna / flora
- Passive scavenger hunt for WB animals along park network
- Indigenous culture trap lines, fishing, connection to the water
- Flexible space
- Opportunity for play

#### **BOREAL BEND**

## 7. BOREAL BEND IN WINTER